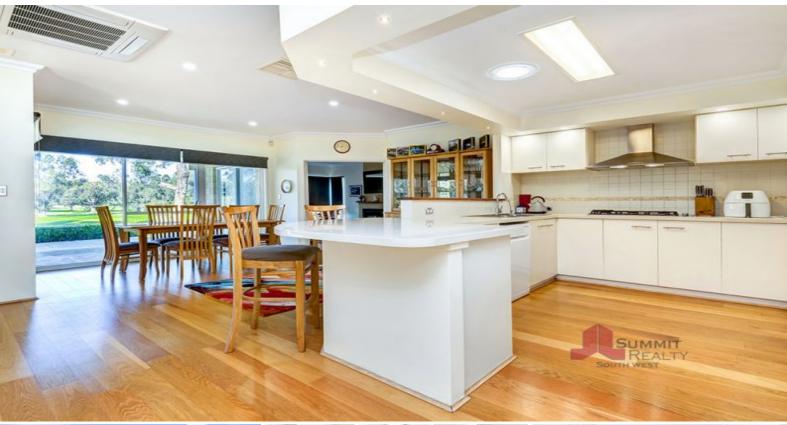

## PROPERTY FEATURES INCLUDE:

Stunning front fa-ade with double automatic garage

Immaculate front lawns and gardens

Double door front entry with impressive hallway

Massive and extremely functional kitchen with plenty of bench & cupboard  $% \left( x\right) =\left( x\right) +\left( x\right) +\left$ 

space, large pantry and double fridge recess

Formal dining space and living area leading off the kitchen

Carpeted second living area/theatre with double doors

Formal study/office with double doors

Master retreat with large ensuite bathroom