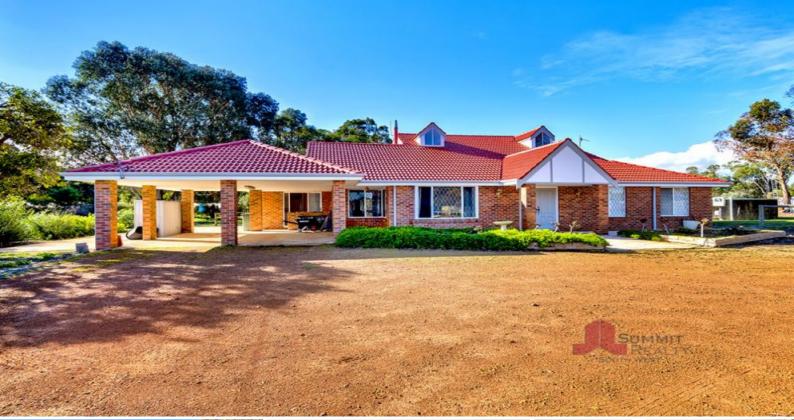

## SPACE & PRIVACY

PROPERTY FEATURES INCLUDE:

Quiet cul-de-sac street appeal

Double carport with plenty of gravel parking space

Exclusive double door entry

Stunning & function kitchen overlooking the green surrounds including double sinks, large fridge recess, walk in pantry, overhead cabinetry and island bench

Formal dining space and living area

Second lounge area with double French door entry and tile fire Large, additional living area that could be used as a formal office/study with access to the outdoor area

Three great sized secondary bedrooms, two with built in robes

For more details please visit : https://www.summitbunbury.com.au/6532773

Price:

\$665000

Council Rates: \$2,163.00/year (approx)

**Tim Cooper** 0437 068 028