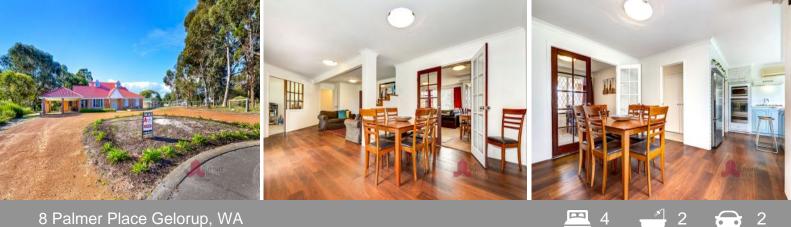

## SPACE & PRIVACY

PROPERTY FEATURES INCLUDE:

Quiet cul-de-sac street appeal

Double carport with plenty of gravel parking space

Exclusive double door entry

Stunning & function kitchen overlooking the green surrounds including double sinks, large fridge recess, walk in pantry, overhead cabinetry and island bench

Formal dining space and living area

Second lounge area with double French door entry and tile fire Large, additional living area that could be used as a formal office/study with access to the outdoor area

Three great sized secondary bedrooms, two with built in robes

For more details please visit : https://www.summitbunbury.com.au/6532773

Price:

\$665000

Council Rates: \$2,163.00/year (approx)

**Tim Cooper** 0437 068 028