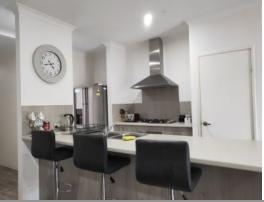

## \*\*APPLICATIONS PENDING\*\*

Low maintenance living with lock and leave lifestyle. Property features;

- \* 3 bedrooms all with robes
- \* Kitchen with stainless steel appliances & dishwasher recess
- \* Open plan living/dining with reverse cycle air-con
- \* Main bathroom with separate bath & shower
- \* Single auto garage
- \* Paved rear yard with no lawn to worry about
- \* Garden shed