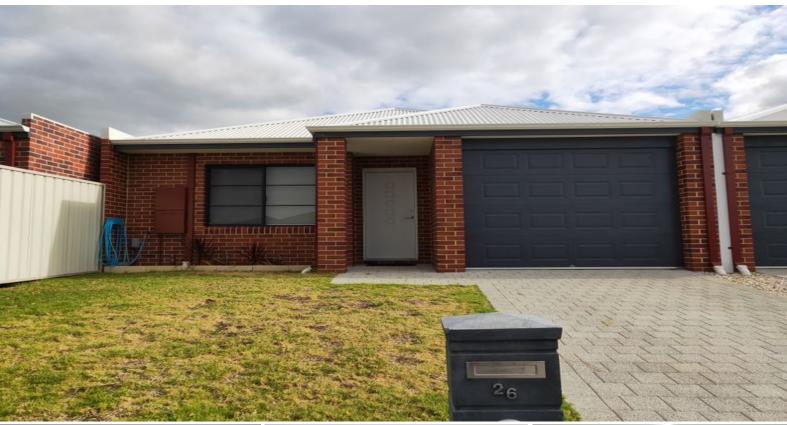

26 Golden Beryl Avenue Australind, WA

3

## \*\*APPLICATIONS PENDING\*\*

Low maintenance living with lock and leave lifestyle. Property features;

- \* 3 bedrooms all with robes
- \* Kitchen with stainless steel appliances & dishwasher recess
- \* Open plan living/dining with reverse cycle air-con
- \* Main bathroom with separate bath & shower
- \* Single auto garage
- \* Paved rear yard with no lawn to worry about
- \* Garden shed