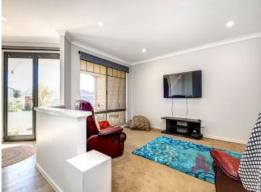

## PROPERTY FEATURES INCLUDE:

Little maintenance needed for the front lawns and gardens
Double gated side access and double automatic garage
Spacious and carpeted front lounge/second living area
Open plan kitchen, living, dining and games area with tile fire
Functional kitchen with plenty of bench and cupboard space, double sinks,
large pantry, breakfast bar and shoppers entrance
Great sized master bedroom with ceiling fan and stunning ensuite
bathroom with corner bath and separate shower
Three sizable secondary bedrooms with built in robes
Main bathroom/semi ensuite
Massive gabled patio and entertaining area