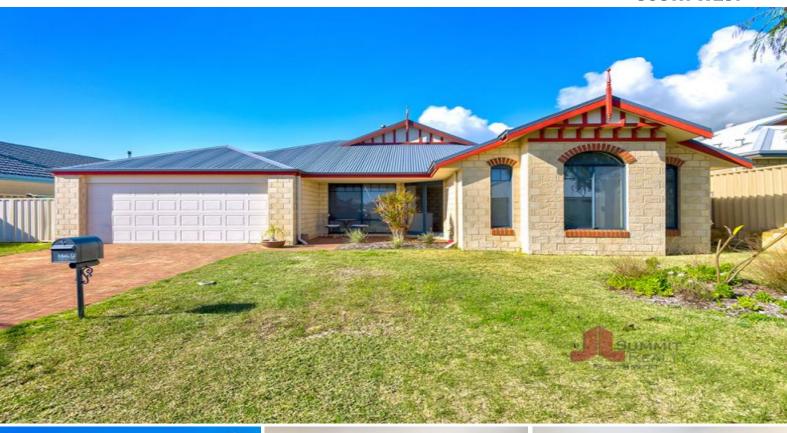

9 Juli Way Dalyellup, WA

## A HOME TO CREATE MEMORIES FOR YEARS TO COME

## PROPERTY FEATURES INCLUDE:

Little maintenance needed for the front lawns and gardens
Double gated side access and double automatic garage
Spacious and carpeted front lounge/second living area
Open plan kitchen, living, dining and games area with tile fire
Functional kitchen with plenty of bench and cupboard space, double sinks,
large pantry, breakfast bar and shoppers entrance
Great sized master bedroom with ceiling fan and stunning ensuite
bathroom with corner bath and separate shower
Three sizable secondary bedrooms with built in robes
Main bathroom/semi ensuite
Massive gabled patio and entertaining area