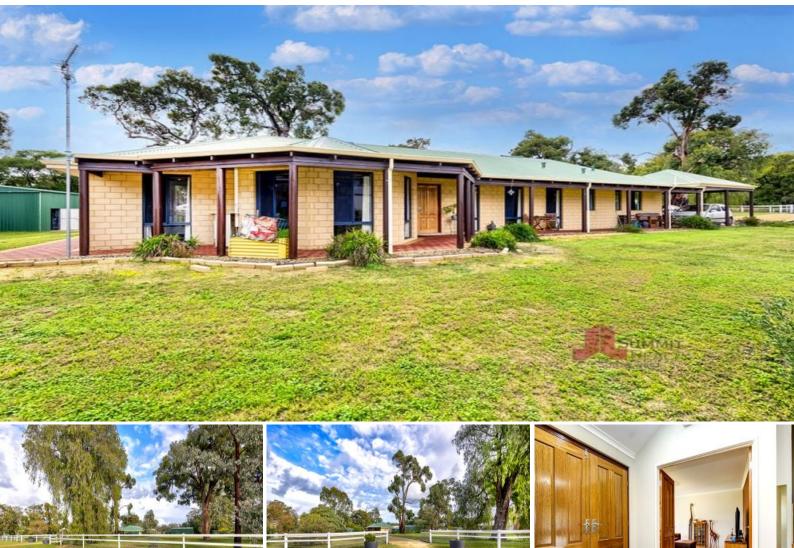

5 Kookaburra Close Myalup, WA

## Under Offer prior to 1st Home Open!

Escape to the idyllic surrounds of Kookaburra Close and live a quiet country lifestyle, with all the conveniences you need only a short drive away.

Built by the Rural Building Company in 2009, the home has been perfectly positioned, with the main living area facing north to capture the winter sun.

Inside the front door you will find:

- The home theatre is directly off the free form living area and provides a cozy place to escape for some TV watching.
- A second oversized bedroom is also at this end of the home.
- A spacious laundry is positioned at the end of the home where the double carport is located, conveniently located to serve as a utility area, with a large amount of benchspace, walk-in storage cupboard and separate toilet. A double linen press is situated in the main