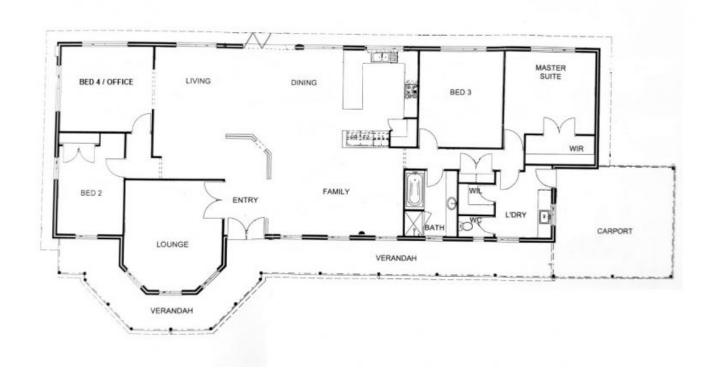

Inside the front door you will find:

- The home theatre is directly off the free form living area and provides a cozy place to escape for some TV watching.
- A second oversized bedroom is also at this end of the home.
- A spacious laundry is positioned at the end of the home where the double carport is located, conveniently located to serve as a utility area, with a large amount of benchspace, walk-in storage cupboard and separate toilet. A double linen press is situated in the main