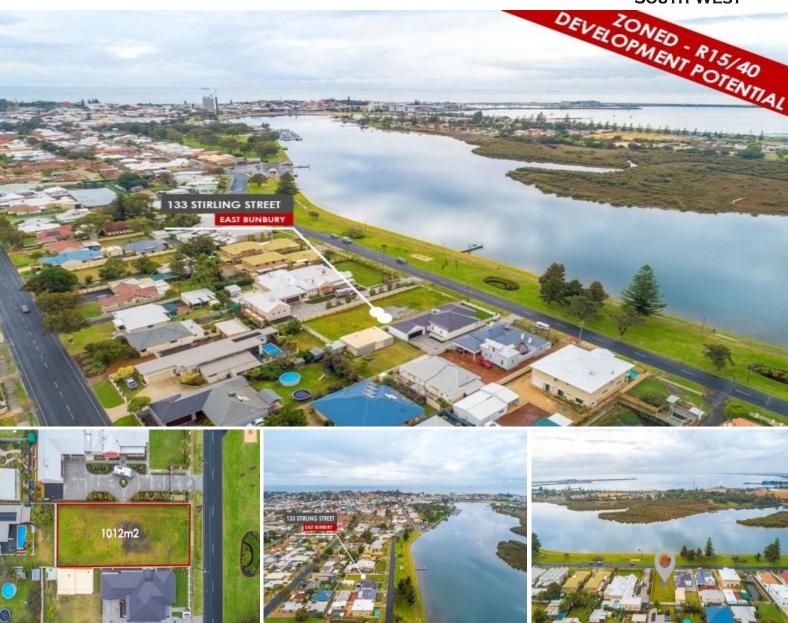

133 Stirling Street East Bunbury, WA

## **MOTIVATED SELLERS**

Perfectly placed in an unrivalled position, this unique piece of paradise is ready and waiting for a new modern masterpiece with the potential to build one or up to four units. This large premium site of 1012sqm offers breathtaking views and is idyllic for those wishing to live the ultimate inner **CBD** lifestyle

Imagine watching glorious western sunsets every evening, strolling over the road to your local pathway leading you into the CBD or the opposite way to cafes & burger bars.

For more information call selling agent Tim Cooper today!