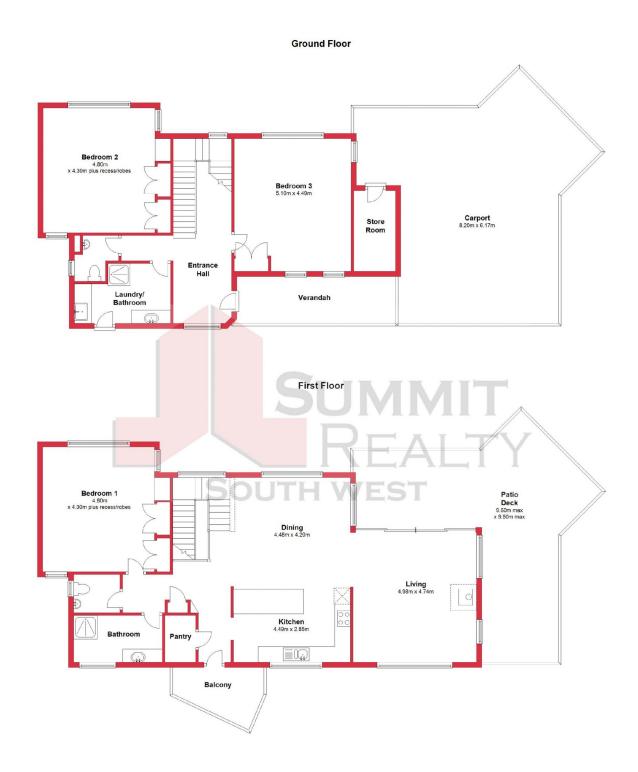

Inside you will find:

- Two oversized bedrooms on the downstairs level, each big enough to sleep an entire family, provides your guests with room to relax & enjoy their own space. Featuring built in sto

For more details please visit : https://www.summitbunbury.com.au/6550349

Price:

\$690,000 - \$720,000

**Ruth Nandapi** 0419 955 965

**Ruth Nandapi** 0419 955 965

This plan has been prepared for marketing purposes only. Whilst every care is taken in the production of this plan, measurements, angles and positioning of doors/windows may not be accurate. Interested parties are strongly advised to undertake their own checks when establishing the suitability for furniture etc. Not To Scale.