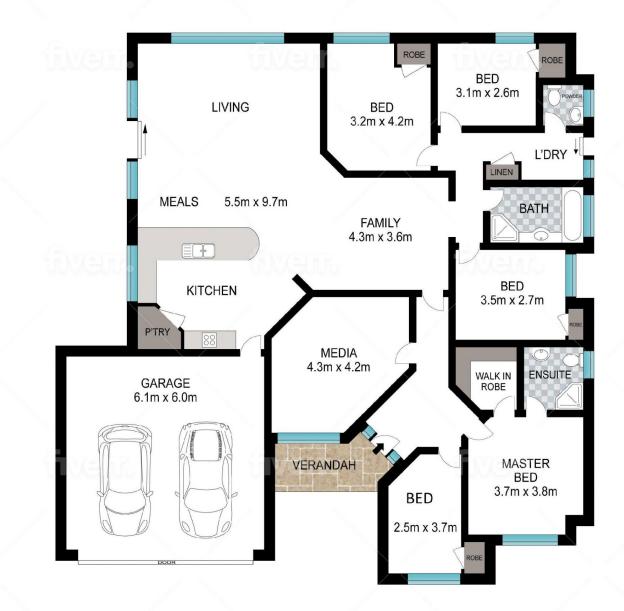

Beyond the pristine front gardens and ample paved parking, a practical floorplan commences with a carpeted front theatre. Fresh and modern, the kitchen overlooks the tiled meals and living area and features plenty of bench space, double sinks, large walk in pantry and breakfast bar.

The four secondary bedrooms are all carpeted for comfort and finished with built-in robes. The main bathroom is well-appointed and bright, with a separate toilet for added function

For more details please visit : https://www.summitbunbury.com.au/6551635