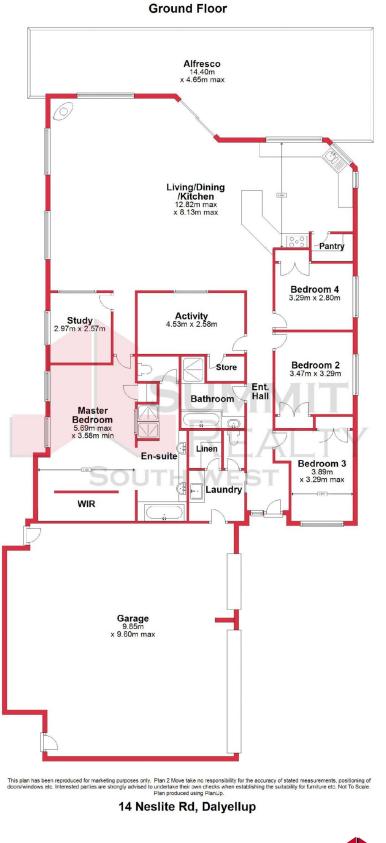

## SUPERSIZED LOCATED FAMILY HOME PERFECTLY

Loaded with bonuses this home really is something completely different.

Carefully planned and adjusted for family living by the owners, this Dale Alcock built property is full of light.

The reflective porcelain tiles combined with higher ceilings magnify the feeling of space.

Opening directly onto Neslite Park this home has all the garden benefits and playground without the maintenance.