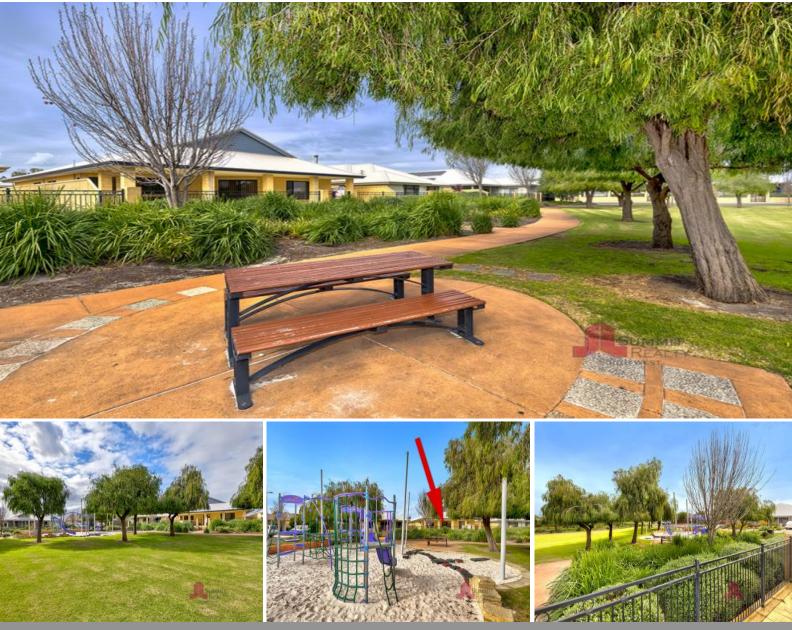

The reflective porcelain tiles combined with higher ceilings magnify the feeling of space.

Opening directly onto Neslite Park this home has all the garden benefits and playground without the maintenance.