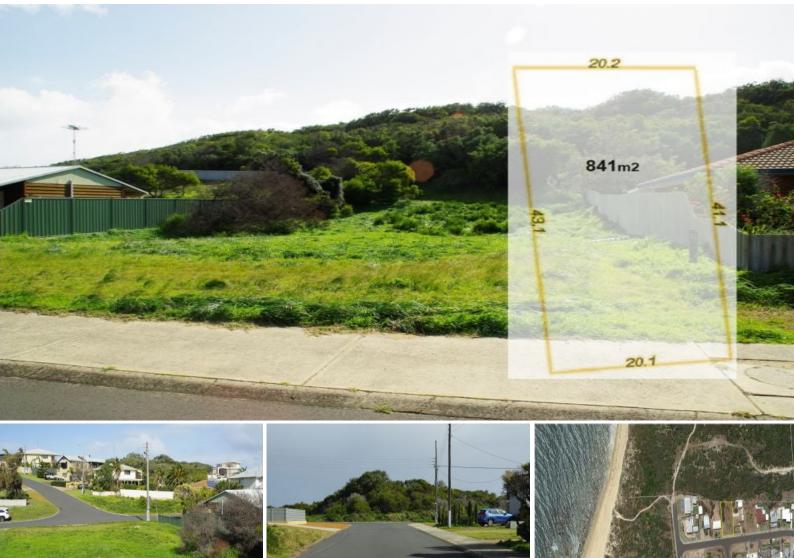

## **Build Your Seaside Dream**

If you are chasing a flat block close to the beach, then this one should tick all the boxes. With no neighbours at the rear, the only sound you will hear are the waves crashing.

Located at the northern end of town, the majority of the block is flat with a small rise at the rear of the property. You are only a 150m walk from the path that leads on to the beach at the end of Allan Road.

A generous 841m2 with 21 metres of frontage will allow you to design and build your seaside paradise, with room for a good sized house and shed.

Blocks are in high demand due to a shortage of established housing stock - Don't let this one slip through the net!