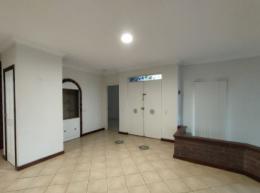

## \* LEASED \*

Property features; 4 bedrooms (three with robes), 2 bathrooms, main bathroom with separate bath & shower, reverse cycle air-con to sunken lounge room, large gable patio to rear left hand side of home for entertaining, standard patio to right hand side, medium/large garden shed for storage, family pet considered upon application, access to rear via garage, no lawn at property, approx 1.1km to local Australind Shopping Centre & approx 1.8km to Leschenault Catholic Primary.