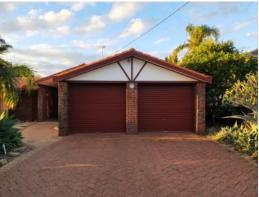

## \* LEASED \*

Property features; 4 bedrooms (three with robes), 2 bathrooms, main bathroom with separate bath & shower, reverse cycle air-con to sunken lounge room, large gable patio to rear left hand side of home for entertaining, standard patio to right hand side, medium/large garden shed for storage, family pet considered upon application, access to rear via garage, no lawn at property, approx 1.1km to local Australind Shopping Centre & approx 1.8km to Leschenault Catholic Primary.