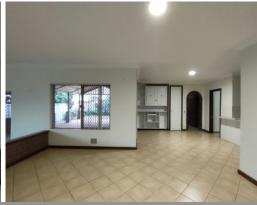

## \* LEASED \*

Property features; 4 bedrooms (three with robes), 2 bathrooms, main bathroom with separate bath & shower, reverse cycle air-con to sunken lounge room, large gable patio to rear left hand side of home for entertaining, standard patio to right hand side, medium/large garden shed for storage, family pet considered upon application, access to rear via garage, no lawn at property, approx 1.1km to local Australind Shopping Centre & approx 1.8km to Leschenault Catholic Primary.