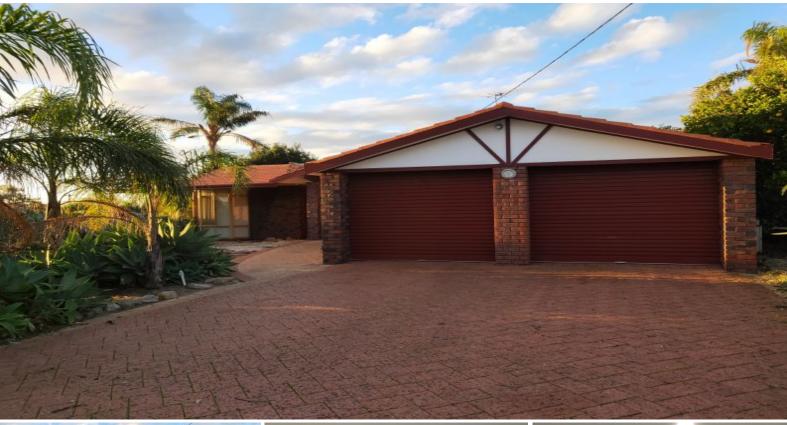

## \* LEASED \*

Property features; 4 bedrooms (three with robes), 2 bathrooms, main bathroom with separate bath & shower, reverse cycle air-con to sunken lounge room, large gable patio to rear left hand side of home for entertaining, standard patio to right hand side, medium/large garden shed for storage, family pet considered upon application, access to rear via garage, no lawn at property, approx 1.1km to local Australind Shopping Centre & approx 1.8km to Leschenault Catholic Primary.