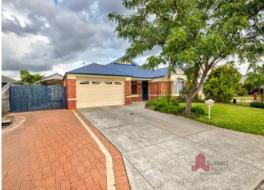

19 Avalon Road Australind, WA

## \* APPROVED APPLICATION \*

Property features; 4 bedrooms all with robes, 2 bathrooms, front located lounge room with french doors, children's activity or study to rear of home between minor bedrooms, spacious kitchen with plenty of drawers, large 13.5m x 5m gabled patio to rear for entertaining plus 6.4m x 5.2m alfresco, double garage with store room and shoppers entry to kitchen, large workshop to rear, approx 1.4km to Kingston Primary School & 4.9km to Australind Shopping Centre, family pet considered upon application.