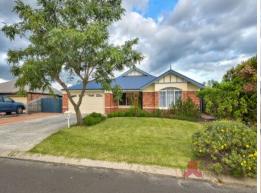

19 Avalon Road Australind, WA

## \* APPROVED APPLICATION \*

Property features; 4 bedrooms all with robes, 2 bathrooms, front located lounge room with french doors, children's activity or study to rear of home between minor bedrooms, spacious kitchen with plenty of drawers, large 13.5m x 5m gabled patio to rear for entertaining plus 6.4m x 5.2m alfresco, double garage with store room and shoppers entry to kitchen, large workshop to rear, approx 1.4km to Kingston Primary School & 4.9km to Australind Shopping Centre, family pet considered upon application.