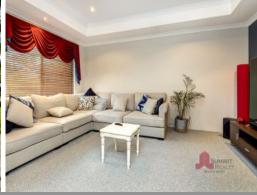

19 Avalon Road Australind, WA

## \* APPROVED APPLICATION \*

Property features; 4 bedrooms all with robes, 2 bathrooms, front located lounge room with french doors, children's activity or study to rear of home between minor bedrooms, spacious kitchen with plenty of drawers, large 13.5m x 5m gabled patio to rear for entertaining plus 6.4m x 5.2m alfresco, double garage with store room and shoppers entry to kitchen, large workshop to rear, approx 1.4km to Kingston Primary School & 4.9km to Australind Shopping Centre, family pet considered upon application.