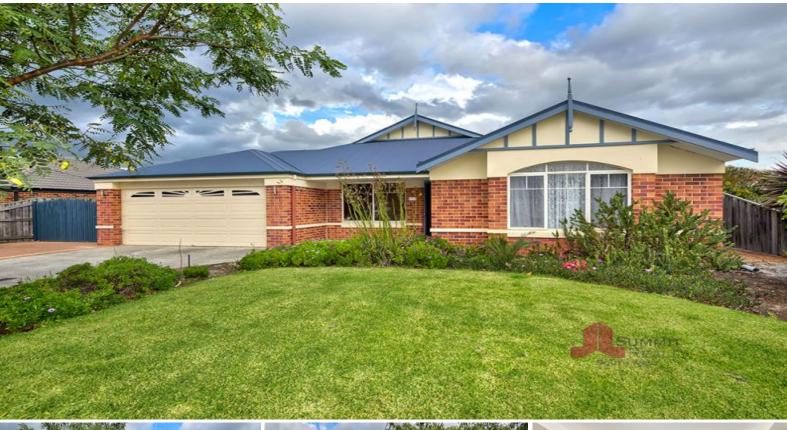

19 Avalon Road Australind, WA

## \* APPROVED APPLICATION \*

Property features; 4 bedrooms all with robes, 2 bathrooms, front located lounge room with french doors, children's activity or study to rear of home between minor bedrooms, spacious kitchen with plenty of drawers, large 13.5m x 5m gabled patio to rear for entertaining plus 6.4m x 5.2m alfresco, double garage with store room and shoppers entry to kitchen, large workshop to rear, approx 1.4km to Kingston Primary School & 4.9km to Australind Shopping Centre, family pet considered upon application.