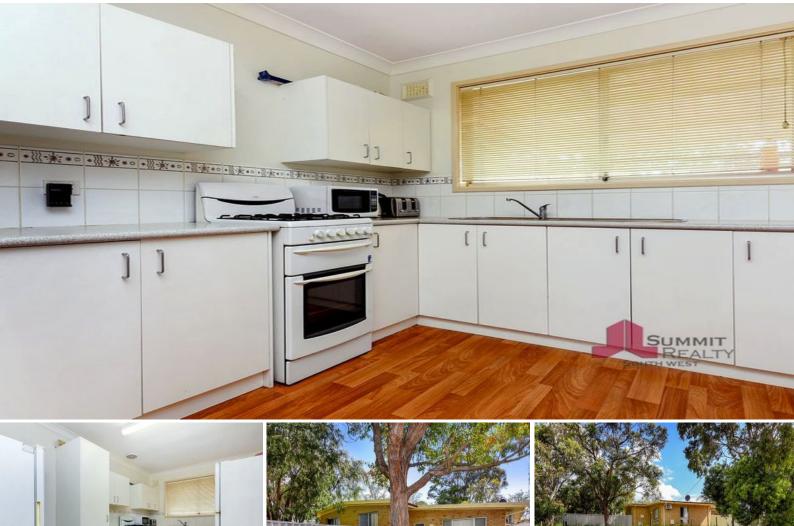

Property Features Include:

- Three large bedrooms
- Timber Flooring Through Living Areas
- Spacious Kitchen
- Reverse Cycle Air Conditioning in Living Area
- Large Rear Fenced Yard with Side Access and Garden Shed
- Pets are Considered Upon Application