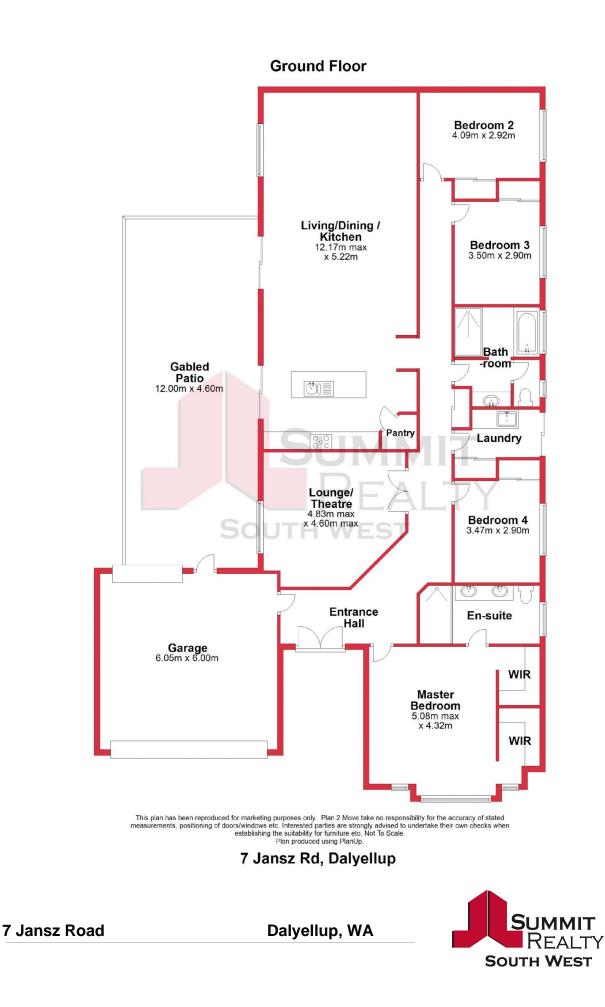

The multiple living areas benefit families looking for space to spread out and enjoy time alone or chose to party together.

Presenting the perfect springboard to local schools, shopping centre, forest walks, parks and playgrounds that are part of the Dalyellup reputation.