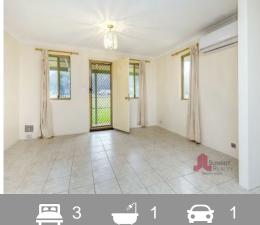

The bedrooms are all located at the other end of the home, the larger two have good sized recesses for built in storage. The bathroom is centrally located with a bath, shower recess and vanity. The laundry has a sliding door to the outside, built in linen press, trough and a separate toilet.