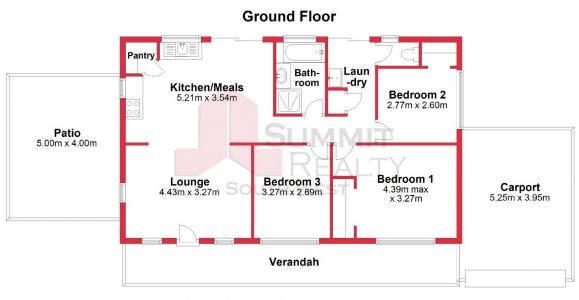

The bedrooms are all located at the other end of the home, the larger two have good sized recesses for built in storage. The bathroom is centrally located with a bath, shower recess and vanity. The laundry has a sliding door to the outside, built in linen press, trough and a separate toilet.

There is a semi enclosed carport with lockable door on the western side of the home, with plenty of additional parking space.

For more details please visit : https://www.summitbunbury.com.au/6567333

| Price: | \$ |
|--------|----|
|--------|----|