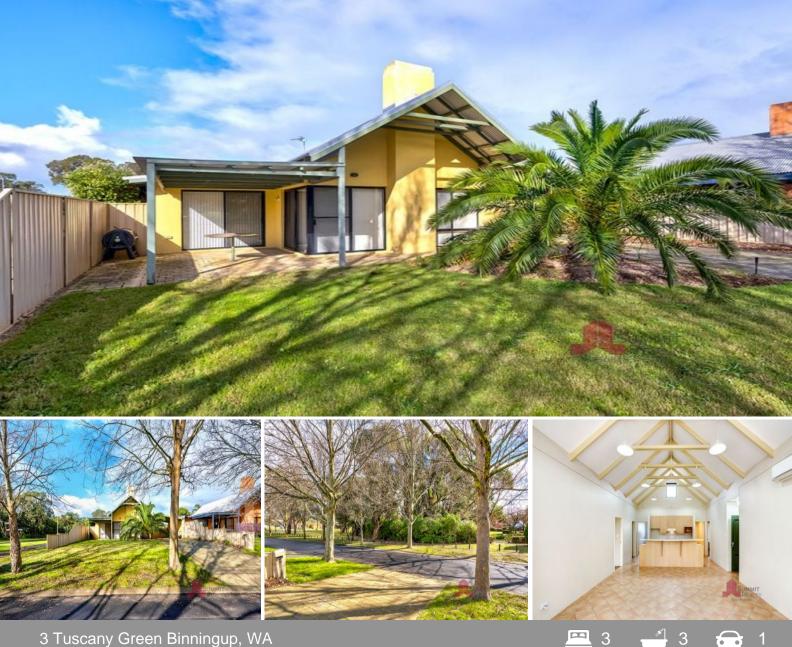

## Parkland Vistas

Overlooking the park in Lakewood Shores, this location is will appeal to those that simply like the peace and quiet. The public open space also extends down the side of the property, where the walk paths meander around the town.

Built in 2000, this rendered brick and colourbond home faces north with views of the tree-lined park across the road.

Originally designed as a holiday home, the property is good for accommodating a crowd - with three large bedrooms, and 3 bathrooms.

Come inside and you will find:

- Large open plan living area with cathedral ceilings and plenty of natural light from the large windows at the front of the home. A cozy fireplace is a feature and there is also a

3 Tuscany Green, Binningup

3 Tuscany Green

**Binningup**, WA