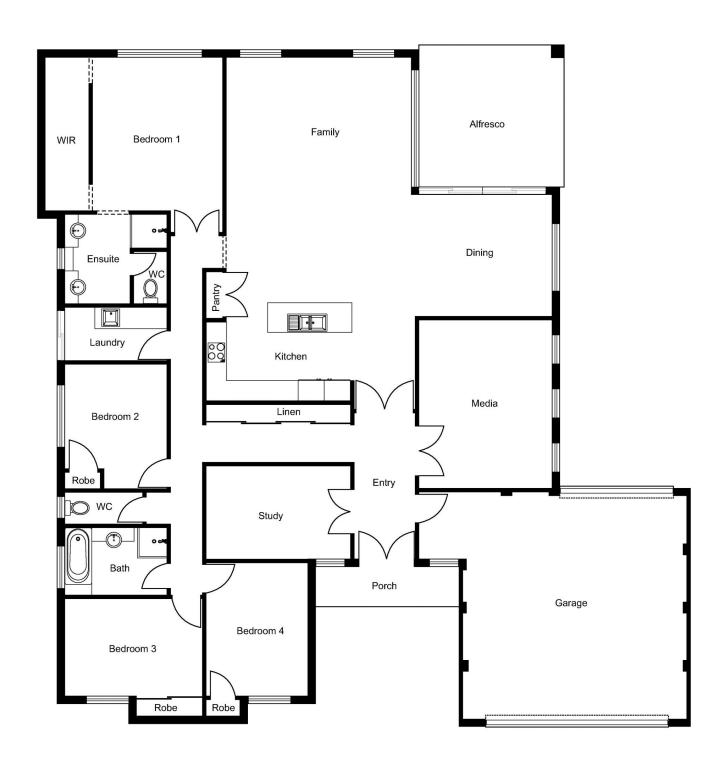

## **MODERN MASTERPIECE!**

Sitting on a 627m2 parcel of land and only a short stroll from nearby parks or drive to the Dalyellup beach, is this four bedroom and two-bathroom beautiful family home. Boasting a generously appointed open plan kitchen/dining/family room, this home also features high ceilings throughout, loads of storage and a backyard built for entertaining. With so many more features you really do not want to miss out on securing a nearby beach home. Call Exclusive Selling Agent Tim Cooper today to arrange a viewing!

## PROPERTY FEATURES INCLUDE:

Magnificent street facade with well-manicured lawns and gardens Double automatic garage with extra space for parking and a roller door to the back - room for the caravan

Main bathroom has separate shower and bath