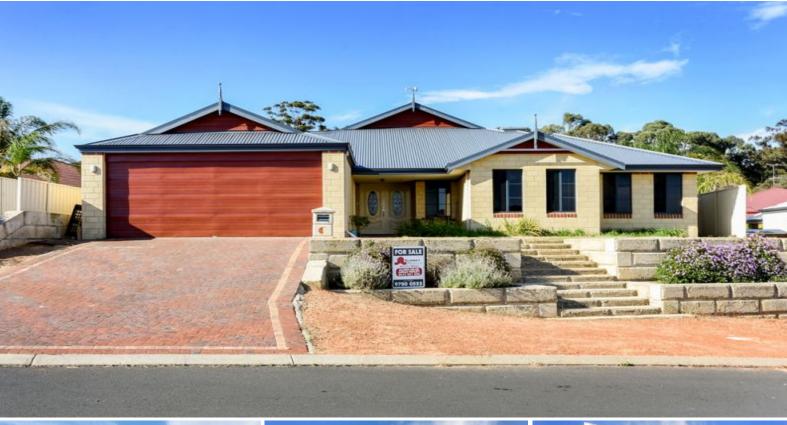

27 Woodbine Ridge Eaton, WA

**=** 4

## APPLICATIONS PENDING

SPACIOUS 4 X 2 WITH A POOL! Step inside this spacious 4 bedroom and 2 bathroom family home located in pristine street within close proximity to Eaton Primary School.

Key Features:

- Main bedroom with walk in robe and ensuite with double shower
- Minor bedrooms all feature built in robes
- Spacious open plan kitchen, dining and living areas
- Games/Activity Room
- Separate Theatre Room & large Study
- Family bathroom with deep bath tub and separate shower
- Well appointed laundry with walk in linen storage
- Ducted evaporative air conditioning throughout
- Ducted gas heating throughout