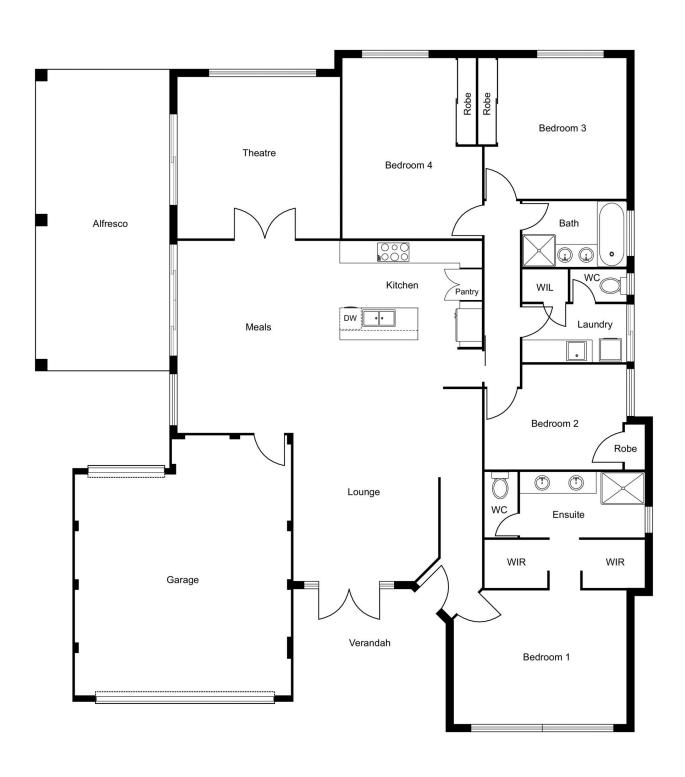

## WHERE LUXURY MEETS LIFESTYLE

Welcome to 9 Edwinstone Close, where your dreams become your reality.

Beyond lush green lawns and an attractive street fa-ade lies a home of pure beauty and a practical floor plan that is sure to be welcomed by all buyers. This beautifully built and designed home has absolutely everything to ensure you're living the most enviable lifestyle.

This highly functional multi-zoned residence with high ceilings and spacious rooms caters to all needs. Step inside and relax with a holiday vibe of a contemporary retreat while offering an ideal space for the modern family.

Open plan living, dining and kitchen with high ceilings & plenty of room for the whole fam

For more details please visit : https://www.summitbunbury.com.au/6571093

**Price:** \$510000

Council Rates: \$2,328.00/year (approx)
Water Rates: \$1,056.00/year (approx)