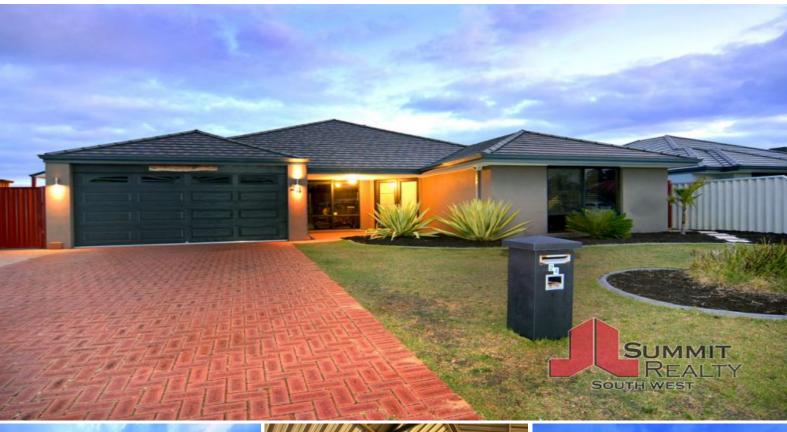

24 Lewana Approach Dalyellup, WA

4

TICKS ALL THE BOXES: A WHOLE LOTTA LIVING FOR YOUR \$\$\$

Chasing expansive open-plan living-

Keen on separate living spaces as well-

Enjoy ambient heating from a central wood fire-

Do you love to entertain outdoors-

Love a swim in temperature-controlled pool-

Lusting after a powered workshop and corner block advantage-

Fancy living opposite parklands with excellent proximity to schools and the shopping centre-

Get in touch, we've found your new home!

The vast open-plan main living space flows out to the extensive patio and overlooks the sp

For more details please visit :

https://www.summitbunbury.com.au/6571104