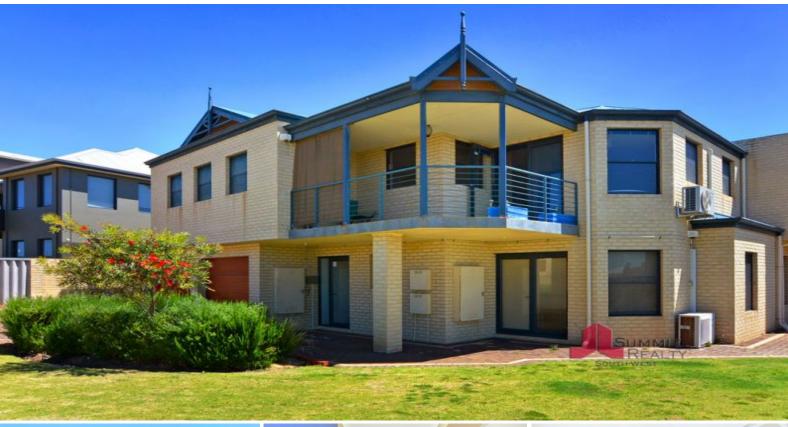

3/1 Baudin Terrace Bunbury, WA

**=** 2

## \* PENDING APPLICATION \*

Property features; 2 bedrooms with robes + ceiling fans, split system air-con + ceiling fan to living area, kitchen with gas cooktop and stainless steel oven, combined laundry and bathroom, single garage with automatic roller door, private balcony with ocean and city views, approx 280m to Bunbury Lighthouse & approx 1.6km to Bunbury Centrepoint Shopping Centre.