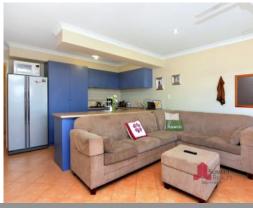

## \* PENDING APPLICATION \*

Property features; 2 bedrooms with robes + ceiling fans, split system air-con + ceiling fan to living area, kitchen with gas cooktop and stainless steel oven, combined laundry and bathroom, single garage with automatic roller door, private balcony with ocean and city views, approx 280m to Bunbury Lighthouse & approx 1.6km to Bunbury Centrepoint Shopping Centre.