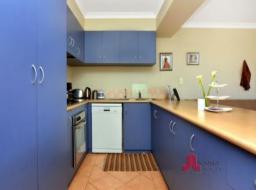

## \* PENDING APPLICATION \*

Property features; 2 bedrooms with robes + ceiling fans, split system air-con + ceiling fan to living area, kitchen with gas cooktop and stainless steel oven, combined laundry and bathroom, single garage with automatic roller door, private balcony with ocean and city views, approx 280m to Bunbury Lighthouse & approx 1.6km to Bunbury Centrepoint Shopping Centre.