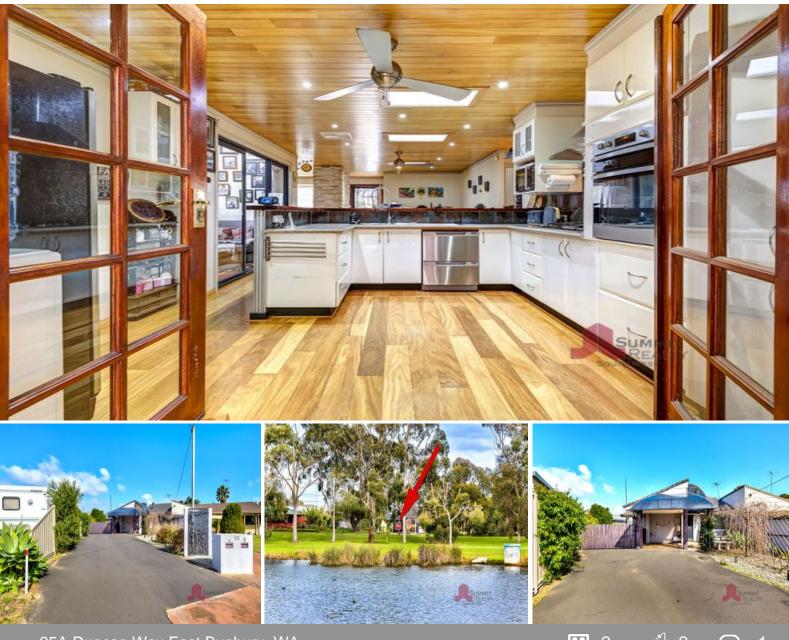

## THIS HOME OOZES CHARACTER & CHARM ? ONE OF A KIND

It is not every day that you find a house with so much character in such a sought after location. This well presented two bedroom home has so much to offer and is only a 300m walk to the Bunbury Forum as well as having a beautiful lake at your doorstep.

There are lots of features to love about this home including the open plan living area, fantastic outdoor entertaining and extremely low maintenance block - absolutely perfect for the retiree or downsizer! For more information or to arrange a private viewing of this home, call exclusive selling agent Tim Cooper today.

## PROPERTY FEATURES INCLUDE:

Spacious driveway & front carport Spacious & functional kitchen with plenty of bench & cupboard space, breakfast bar, double

For more details please visit : https://www.summitbunbury.com.au/6575863