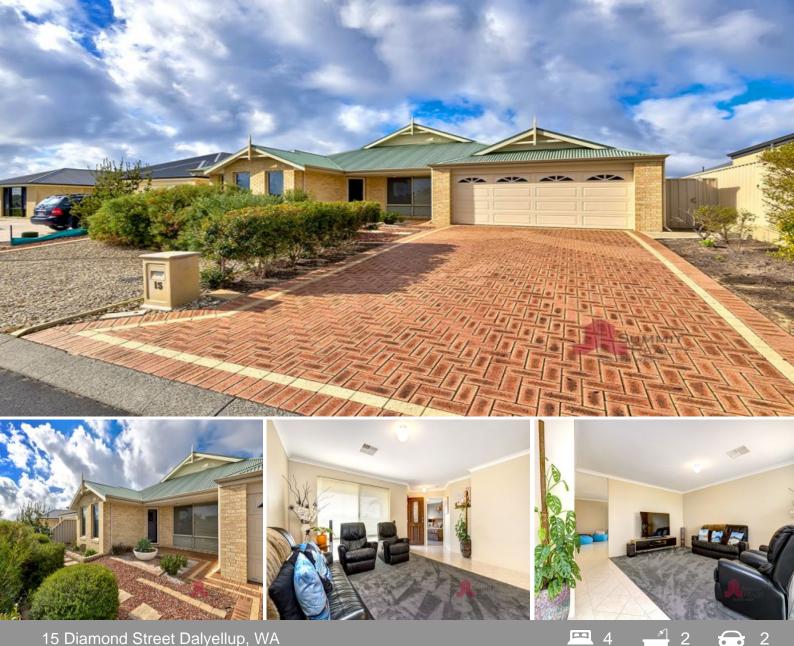

## THE ULTIMATE FAMILY HOME

Situated in a quiet pocket of Dalyellup on a generous 618m2 block sits this picture perfect four bedroom, two bathroom home. Designed with family in mind this home boasts a spacious, functional layout with spacious living areas allowing private spaces for everybody.

The heart of the home is a functional kitchen offering abundant space and plenty of natural light. The backyard is epitome of low maintenance all whilst having the ability to entertain your friends and family.

## PROPERTY FEATURES INCLUDE:

Great size kitchen with ample bench & cupboard space + breakfast bar & double door fridge

For more details please visit : https://www.summitbunbury.com.au/6587573

| Price: | \$420000 |
|--------|----------|
|--------|----------|