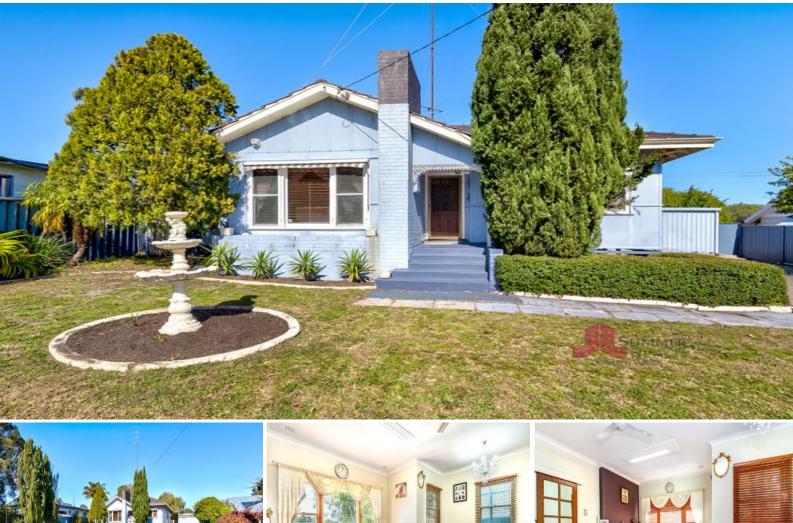

## 15 Selwyn Place East Bunbury, WA

## PERFECT FOR OUTDOOR ENTERTAINING! \*Address also known as 15 Picton Road, East B

Situated at the end of a cul-de-sac sits this charming three bedroom one-bathroom home in East Bunbury. Featuring a massive patio area, granny flat and two sheds, this property will be sure to impress upon inspection!

Property Features Include:

- Functional kitchen with overhead cupboards, built in pantry and dishwasher
- Large living area with wood fire
- Wooden floorboards in main living area and bedrooms
- 2 well sized minor bedrooms