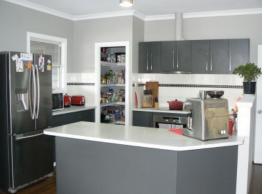

## LIVE YOUR BEST LIFE ON 4 ACRES IN ARGYLE HEIGHTS!

Other features include;

- 12mx9m lockable shed with power, concrete floor
- 100 000 litre water tank
- Bore equipped with submersible pump
- Approx 9km to Donnybrook
- Located on school bus service route and rubbish collection run