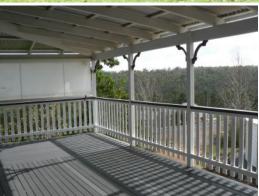

## LIVE YOUR BEST LIFE ON 4 ACRES IN ARGYLE HEIGHTS!

Other features include;

- 12mx9m lockable shed with power, concrete floor
- 100 000 litre water tank
- Bore equipped with submersible pump
- Approx 9km to Donnybrook
- Located on school bus service route and rubbish collection run