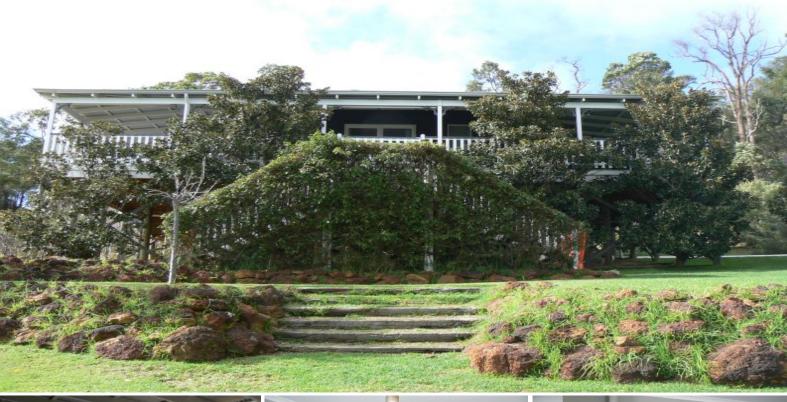

317 Hetherington Road Argyle, WA

## LIVE YOUR BEST LIFE ON 4 ACRES IN ARGYLE HEIGHTS!

Other features include;

- 12mx9m lockable shed with power, concrete floor
- 100 000 litre water tank
- Bore equipped with submersible pump
- Approx 9km to Donnybrook
- Located on school bus service route and rubbish collection run