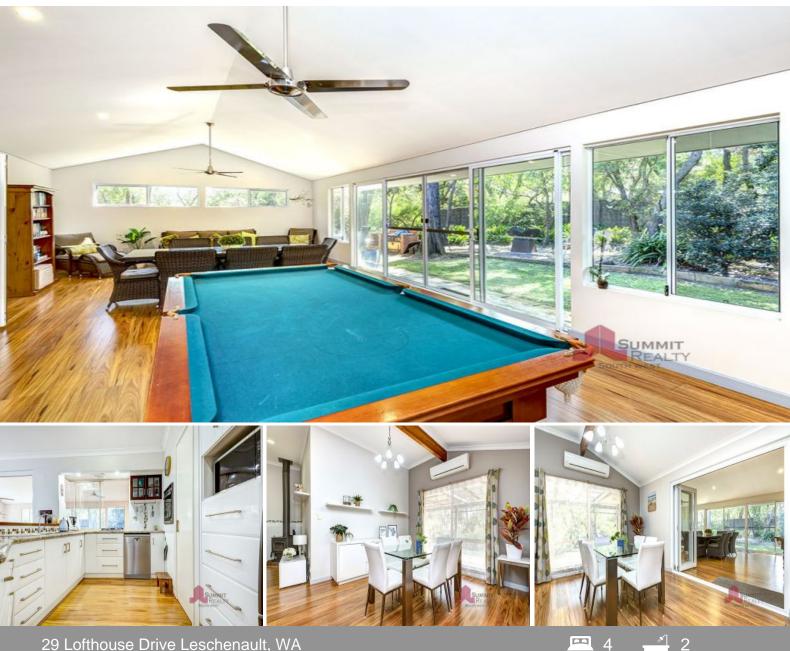

## LIFESTYLE LOCATION!

Welcome to this warm, well-designed modern family home which sits comfortably on a beautiful 4129sqm block and offers a lifestyle that you will definitely enjoy.

From well-appointed fixtures and fittings, to the peaceful and lush natural surroundings, this quality home features open plan design with three large living areas, four bedrooms and two bathrooms.

The modern kitchen offers stone benchtops, near new Neff gas cooktop, Neff oven, near new Miele dishwasher, overlooking the dining and large family games area with high ceilings, a large tile fire, ceiling fans and flows through to a formal lounge / theatre room.

With lawns and gardens fully reticulated from the bore, solar panels, rooftop sprinkler system, reverse split system aircon and wood fired heater - all the added extras are there a

For more details please visit : https://www.summitbunbury.com.au/6598649 Price: