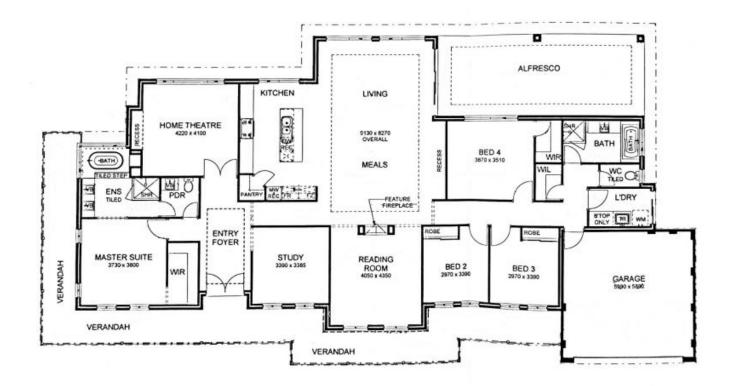

## Your Dream Lifestyle Awaits

If you are looking for a substantial family home with a multitude of living areas and an easy care yard, then 2 Braddon Way will tick all of the boxes!

Built in 2012, this ex-display home has a high spec finish inside and out, along with extra touches added by the current owners. The charm of the Federation-styled fa-ade with wide timber verandahs, houses a functional floorplan with all the conveniences of modern living.

Come inside through the double door entry and you will find:

- Rich Marri timber floors which extend through the living area, which contributes to the character and charm of the home.
- The perfect parent's retreat; the home theatre is at the same end as the master bedroom, providing a warm comfortable space for an afternoon of sport or a good movie - a recess with bulkhead and lights is the perfect place for a large screen to enhance your cinema exp