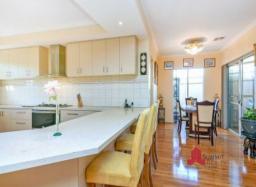

## PROPERTY FEATURES INCLUDE:

Three generous sized bedrooms

Master bedroom has large WIR, ensuite with double vanity & double shower  $\,$ 

Well-appointed kitchen with stainless steel appliances + breakfast bar