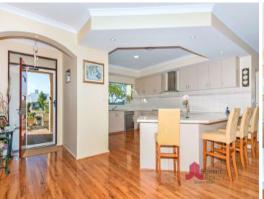

## PROPERTY FEATURES INCLUDE:

Three generous sized bedrooms

Master bedroom has large WIR, ensuite with double vanity & double shower  $\,$ 

Well-appointed kitchen with stainless steel appliances + breakfast bar