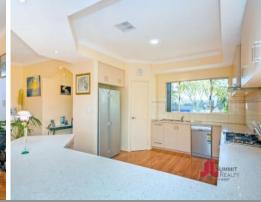

Soft close draws all through the house

Fully open plan living/dining/entertaining

Formal dining area

Ample storage and well-appointed laundry area

Large outdoor patio - enclosed with weather protection blinds