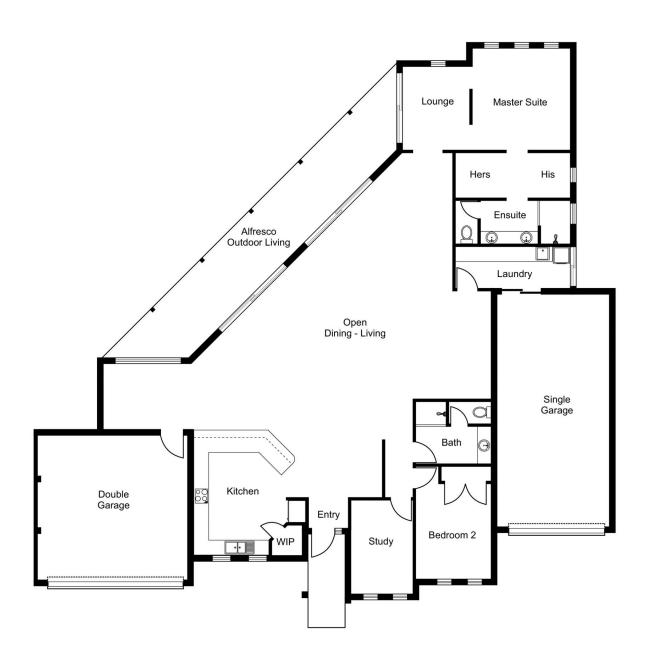

## PROPERTY FEATURES INCLUDE:

Three generous sized bedrooms

Master bedroom has large WIR, ensuite with double vanity & double shower  $\,$ 

Well-appointed kitchen with stainless steel appliances + breakfast bar

Soft close draws all through the house

Fully open plan living/dining/entertaining

Formal dining area

Ample storage and well-appointed laundry area

Large outdoor patio - enclosed with weather protection blinds

Ducted reverse cycle air-conditioning throughout the home

No lawns - easy maintenance property lock & leave style home Solar panel system

For more details please visit :

https://www.summitbunbury.com.au/6610299