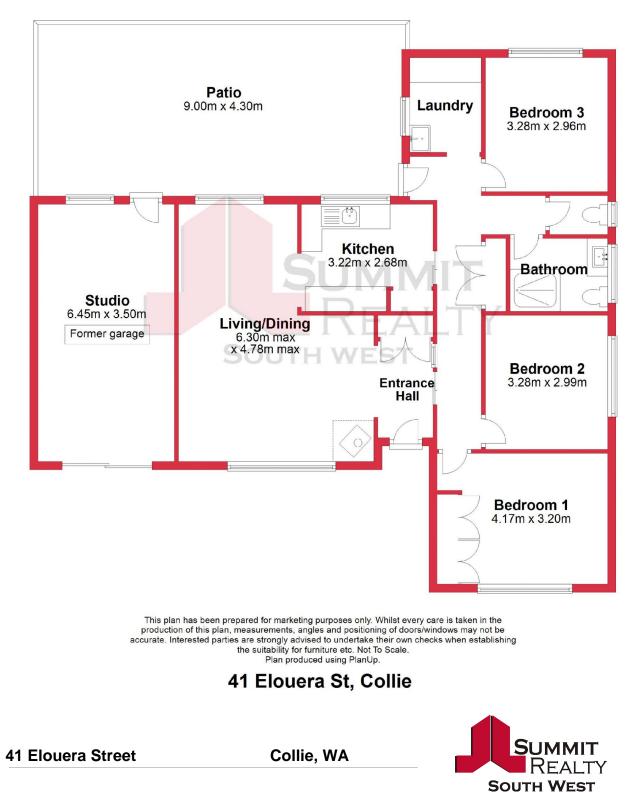

niently nestled across the road from natural bushland, which is ideal for nature lovers who enjoy peaceful walks with the kids or dog.

Located in close proximity to the CBD, schools and numerous community facilities and amenities for all to enjoy.

This beautiful home is well worth considering as it comes fully furnished including plants, PLUS some quality artwork.

A definite MUST SEE as opportunities like this are rare, imagine walking through the front door of your own home and everything is already there waiting for you!

| Price: | \$245000 |
|--------|----------|
|        |          |

Water Rates:

Council Rates: \$1,483.00/year (approx) \$1,463.00/year (approx)



**Lorraine Grassie** 

For more details please visit : https://www.summitbunbury.com.au/6623200

## **Ground Floor**