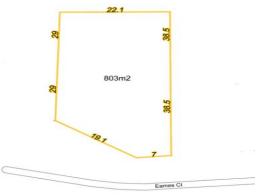

A generous 803m2 with 21 metres of frontage will allow you to design and build your seaside paradise with room for a good sized house and shed.

Blocks are in high demand due to a shortage of established housing stock - don't let this one slip through the net!