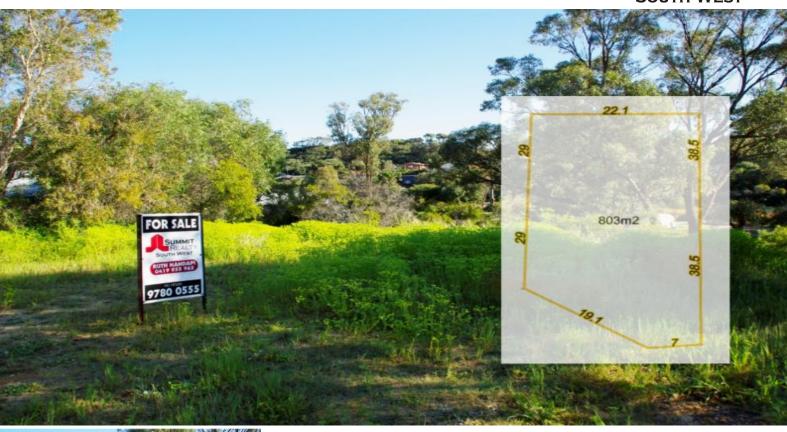

8 Eames Court Binningup, WA

## **Build Your Seaside Dream**

If you are chasing a flat block, close to the beach then this one should tick all the boxes. With no neighbours at the rear the only sound you will hear are the waves crashing.

Located at the northern end of town the majority of the block is flat with a small rise at the rear of the property. You are only 150m walk from the path that leads onto the beach at the end of Allan Road.

A generous 803m2 with 21 metres of frontage will allow you to design and build your seaside paradise with room for a good sized house and shed.

Blocks are in high demand due to a shortage of established housing stock - don't let this one slip through the net!