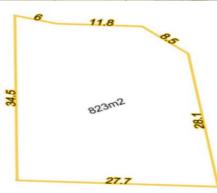

With 823m2 and 34 metres along the back boundary you have plenty of space to work with.

The beach can be accessed by walking down Colback Street and onto the walk path that heads over the dunes and onto the beach. A great spot for a refreshing dip in the summer or to catch a few waves when the swell is up.