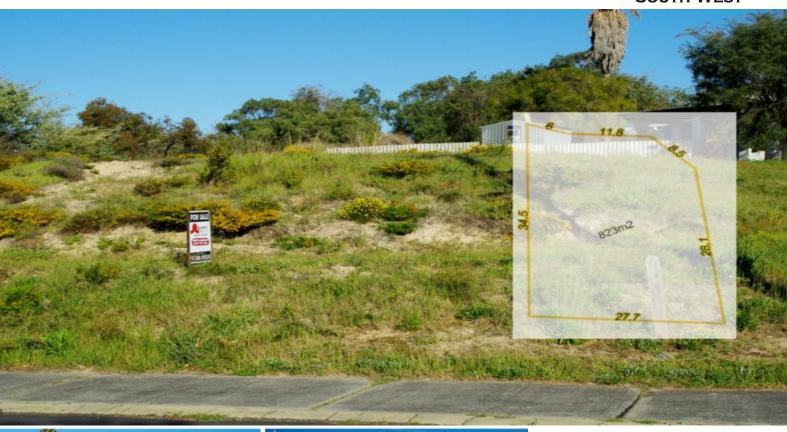

## Corner of Colback? Walk to the Beach!

If you are looking for a rectangular block to build your dream home then this corner block provides plenty of opportunity for a large family home and a separate access to the shed.

With 823m2 and 34 metres along the back boundary you have plenty of space to work with.

The beach can be accessed by walking down Colback Street and onto the walk path that heads over the dunes and onto the beach. A great spot for a refreshing dip in the summer or to catch a few waves when the swell is up.