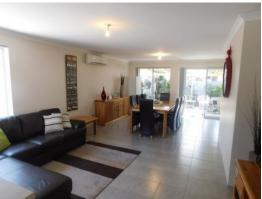

## PROPERTY FEATURES INCLUDE:

Open plan lounge and meals area with gas bayonet and TV point Reverse cycle air-conditioning in the main living area Functional kitchen featuring plenty of bench space Modern ensuite and main bathroom