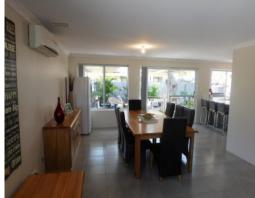

## PROPERTY FEATURES INCLUDE:

Open plan lounge and meals area with gas bayonet and TV point Reverse cycle air-conditioning in the main living area Functional kitchen featuring plenty of bench space Modern ensuite and main bathroom