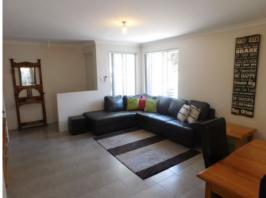

## PROPERTY FEATURES INCLUDE:

Open plan lounge and meals area with gas bayonet and TV point Reverse cycle air-conditioning in the main living area Functional kitchen featuring plenty of bench space Modern ensuite and main bathroom