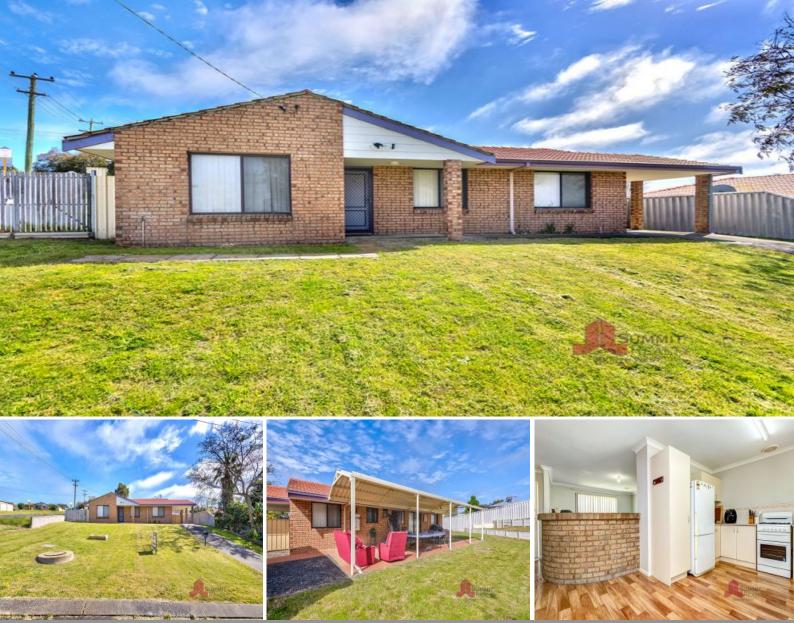

## 38 Sweeting Way Withers, WA

## CONVENIENTLY LOCATED

Welcome to 38 Sweeting Way, Withers. This three bedroom, one bathroom brick and tile home is perfect for the first home buyer or investor! Conveniently located across the road from St Joseph's Catholic Primary School and moments from local sporting grounds, you don't want to miss out on this one!

For further information, call Cam Marra today!

PROPERTY FEATURES INCLUDE:

- Spacious front lounge with spilt system air con
- Modern kitchen with plenty of cupboard space and dishwasher
- Two minor bedrooms
- Modern bathroom with shower and bath