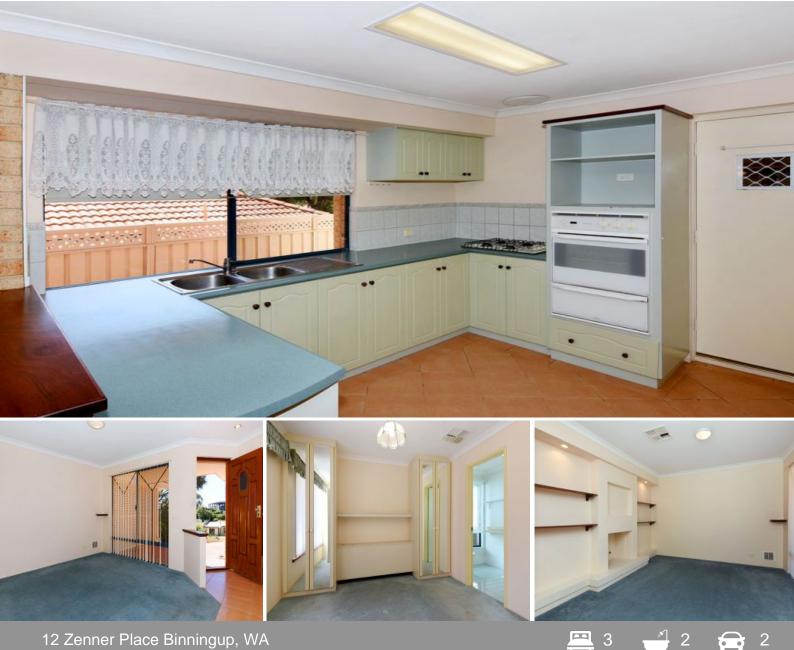

GREAT FAMILY HOME

Property features include; three bedrooms, front located formal lounge room with built in shelving, main bathroom with separate bath and shower, kitchen with ample storage and gas cooktop, ducted air-con throughout, open plan living and dining room, patio to rear for entertaining, garden shed, double garage with automatic roller door, small water tank, storeroom, family pet considered upon application and approx 950m to Binningup General Store. Price: