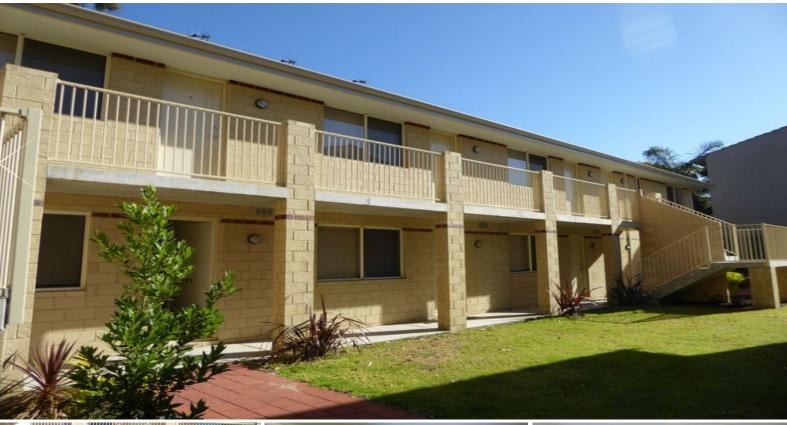

54/40 Reynolds Way Withers, WA

## AFFORDABLE COZY FLAT

Ground level 1 bedroom, 1 bathroom easy to maintain unit located in a quiet complex at an unbeatable price.

Features include;

- Fridge, washing machine and dryer
- Reverse cycle air conditioning to main living area
- 1 Bedroom with built in wardrobe
- Combined living area
- Large shower to the bathroom
- Enclosed court yard
- Separate private storage room (lockable)
- Automatic gated parking with allocated parking bays
- Well maintained gardens throughout complex
- Sorry no pets