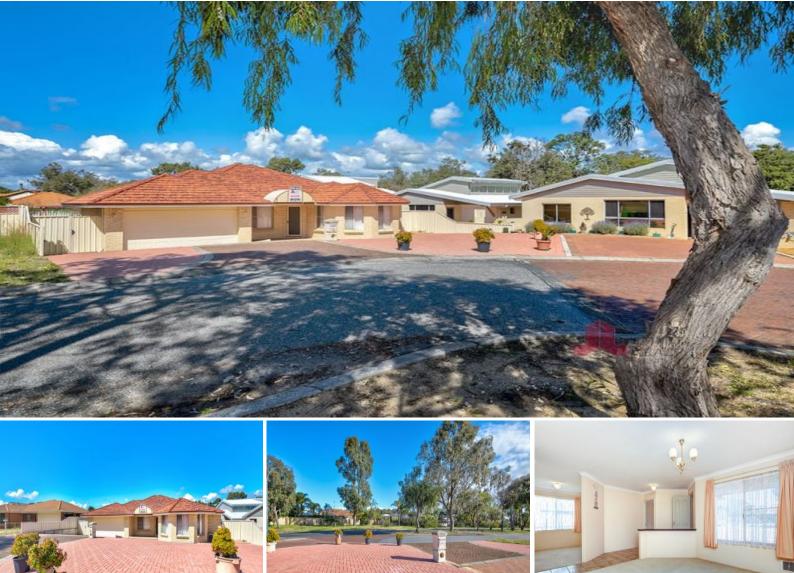

## 2 Silvergull Terrace Australind, WA

## LARGE FAMILY HOME - 196m2 UNDER THE ROOF!

Welcome to 2 Silvergull Terrace, a large family home situated in the heart of Australind. This home is close to multiple schools, parks, Australind Village Shopping Centre, local walkways and the estuary, making it a great fit for anyone wanting to be close to everything. With four large bedrooms, open plan kitchen/living, separate study and multiple extra living areas, all totalling approximately 196m2 under the roof, its unassuming exterior hides the true size behind the front door!

## PROPERTY FEATURES INCLUDE:

-Low maintenance front yard with plenty of parking space -Beautiful, large backyard with grassed area and ample undercover entertaining space

For more details please visit : https://www.summitbunbury.com.au/6644745