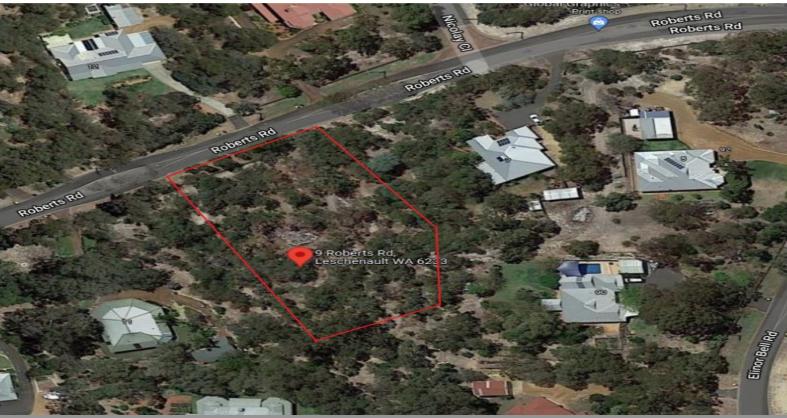

## 9 Roberts Road Leschenault, WA

## LEAFY GREEN OASIS

Situated in the dreamy suburb of Leschenault surrounded by the lush local natives and just down the road from the Leschenault Estuary, here is the 4572m2 block of land perfect for your dream home!