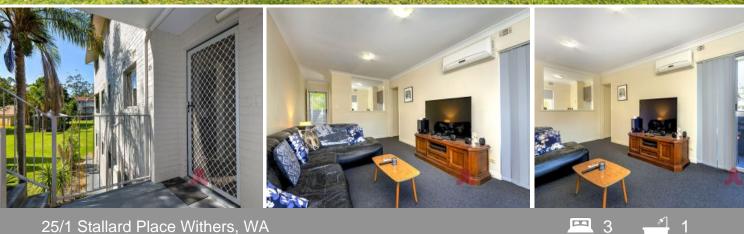

## PROPERTY FEATURES INCLUDE:

Three good size bedrooms with quality carpets, and two with built in robes Bathroom & laundry boasts single basin vanity with ample cupboard space, shower and toilet Split system air-conditioner located in living/dining area

Outdoor patio is a good size with

Lock gate entry to complex with parking bay Communal pergola Well-established gardens

LOCATION FEATURES NEARBY: Hay Park - 400m South Bunbury Marketplace - 1.6km

For more details please visit : https://www.summitbunbury.com.au/6649504