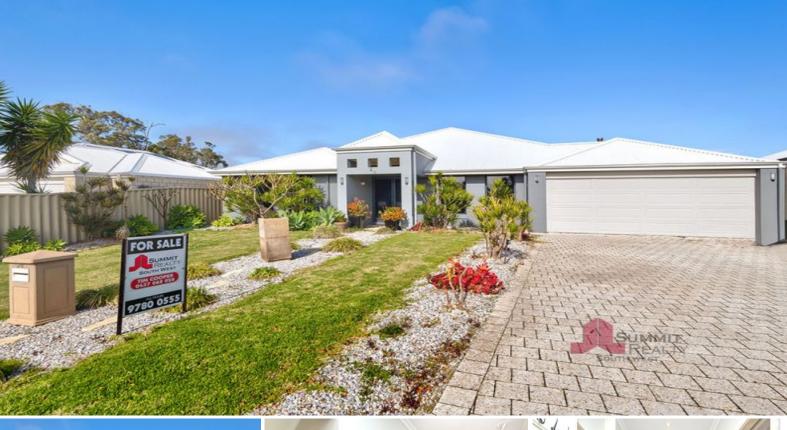

24 Sepia Approach Dalyellup, WA

Price: \$470000

Council Rates: \$2,525.00/year (approx)
Water Rates: \$1,140.00/year (approx)

## BEACH SIDE // 4 BED x 2 BATH // SPARKLING SWIMMING POOL

## PROPERTY FEATURES INCLUDE:

Beautiful front fa-ade with double garage

Open plan kitchen, living and dining room

Functional kitchen with double sinks, large pantry and great size fridge recess

Separate living area or activity room