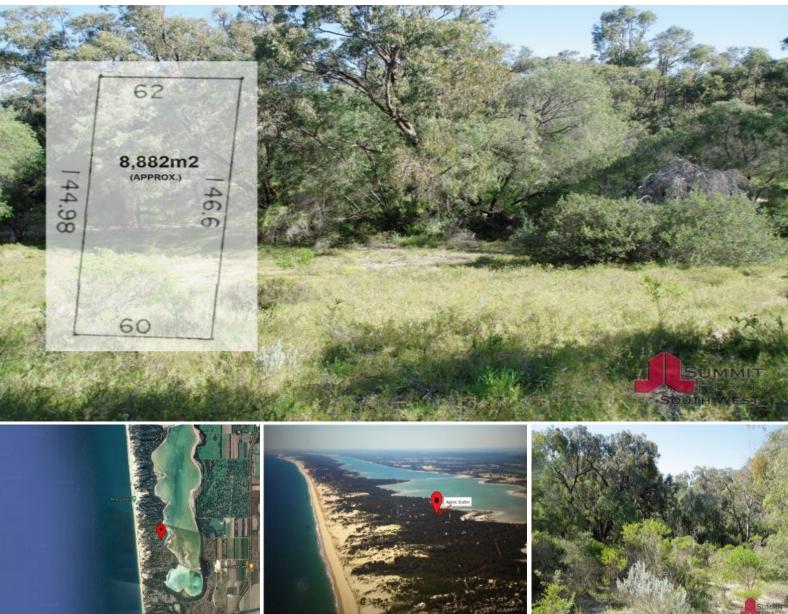

Behind secure gate number 4 you will find this 8,800m2 (2.1acre) vacant block which is located on the main access road to the beach.

The property is north facing, which is perfect to orient your house towards the north to capture the winter sunshine. The gentle undulation provides many options for a house site. Power is nearby and you would need to install your own rainwater tanks.

A short distance away you will find the private beach access for the estate where you can

For more details please visit : https://www.summitbunbury.com.au/6650086

Price:

Offers Above \$165,000

Ruth Nandapi