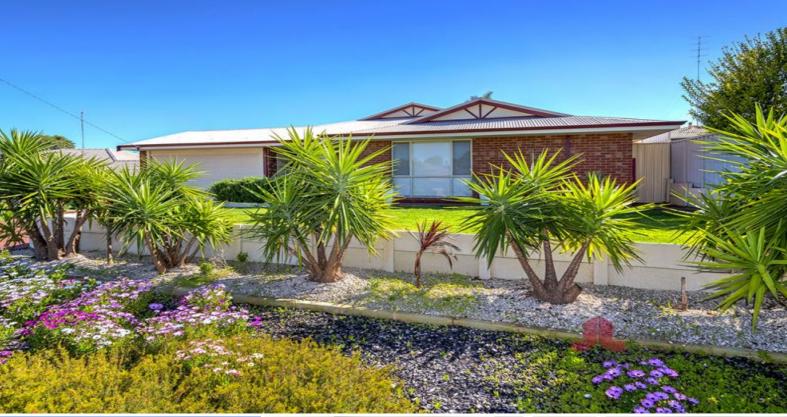

85 Hale Street Eaton, WA

Ţ





## PERFECT FOR THE GROWING FAMILY

## PROPERTY FEATURES INLUDE:

Master bedroom has new carpeted flooring, timber venetians and built in robe

Large ensuite with corner bath, single basin vanity with plenty of storage space and shower

Three minor bedrooms all features carpeted flooring and built in robes

Main bathroom has a single basin vanity, bath and shower

Great size laundry with plenty of storage space with space for overhead dryer, separate toilet and leads to the outdoor area

Good size study with new carpets

Three living areas, one with wood fire place

Evaporative air-conditioner

Laminate planking flooring throughout

Kitchen features a centre island bench, breakfast bar, gas stove top and electric oven, do

For more details please vis