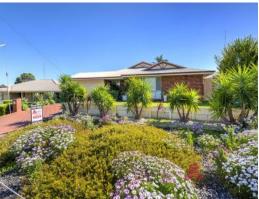

85 Hale Street Eaton, WA

Ţ





## PERFECT FOR THE GROWING FAMILY

## PROPERTY FEATURES INLUDE:

Master bedroom has new carpeted flooring, timber venetians and built in robe

Large ensuite with corner bath, single basin vanity with plenty of storage space and shower

Three minor bedrooms all features carpeted flooring and built in robes

Main bathroom has a single basin vanity, bath and shower

Great size laundry with plenty of storage space with space for overhead dryer, separate toilet and leads to the outdoor area

Good size study with new carpets

Three living areas, one with wood fire place

Evaporative air-conditioner

Laminate planking flooring throughout

Kitchen features a centre island bench, breakfast bar, gas stove top and electric oven, do

For more details please visit