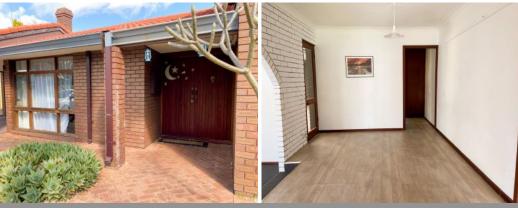

## ROOM FOR THE WHOLE FAMILY

Welcoming open entry hall with sunken lounge room including a split system air conditioner and built-in bar.

Functional kitchen with ample storage & breakfast bar, leading to a large family room with tile fireplace and ceiling fan. Enclosed patio for use all year round!