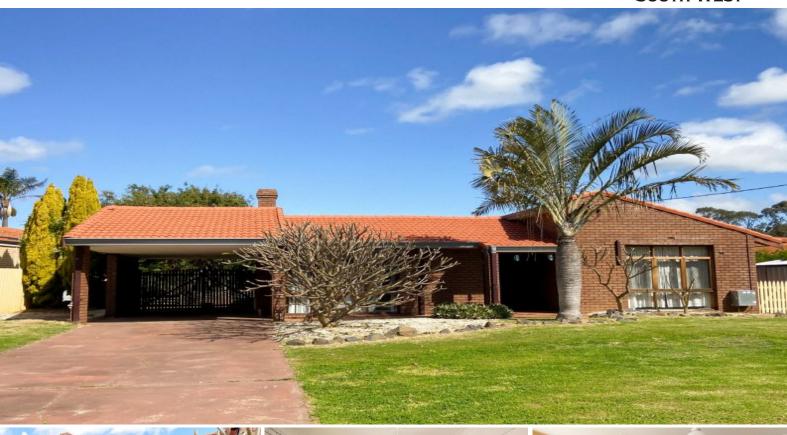

A/1 Sturt Street South Bunbury, WA

## ROOM FOR THE WHOLE FAMILY

Welcoming open entry hall with sunken lounge room including a split system air conditioner and built-in bar.

Functional kitchen with ample storage & breakfast bar, leading to a large family room with tile fireplace and ceiling fan. Enclosed patio for use all year round!