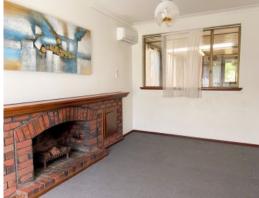

## ROOM FOR THE WHOLE FAMILY

Welcoming open entry hall with sunken lounge room including a split system air conditioner and built-in bar.

Functional kitchen with ample storage & breakfast bar, leading to a large family room with tile fireplace and ceiling fan. Enclosed patio for use all year round!