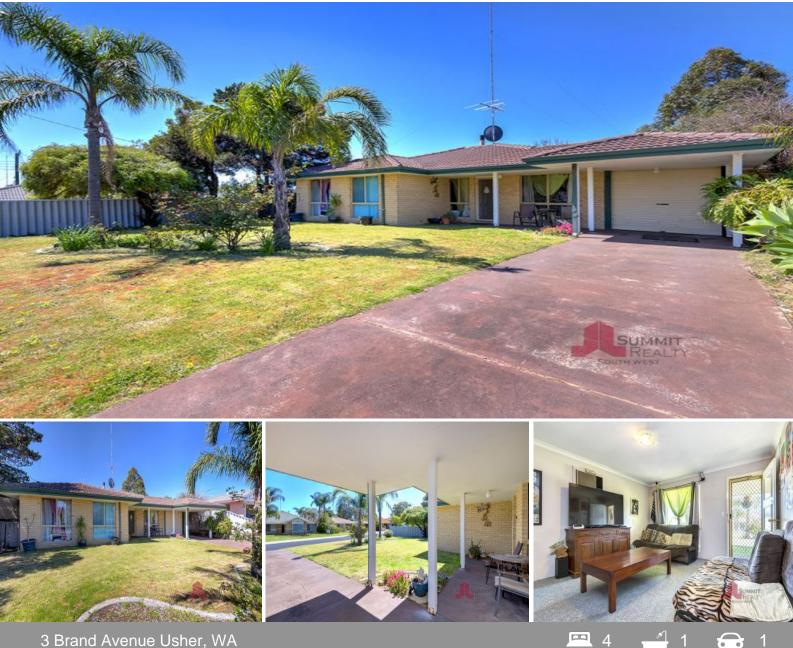

## PRICED SO IT WON'T BREAK THE BUDGET

Be quick to snap up this perfectly priced four bedroom, one bathroom brick and tile home sitting on a generous 711m2 elevated block. Located in the suburb of Usher, this well presented home presents a wonderful opportunity for first home buyers/ investors looking to add to their portfolio or looking to purchase in this fantastic area and doing a few odd jobs to make it your own. The rear yard offers plenty of space to keep the family entertained and the large covered patio offers shelter year round encouraging outdoor living. This home is easy and low maintenance living.

Other features include:

- Four bedrooms, 1 bathroom
- Master bedroom features walk in robe

For more details please visit : https://www.summitbunbury.com.au/6650703

| Price: | \$280000 |
|--------|----------|
|--------|----------|