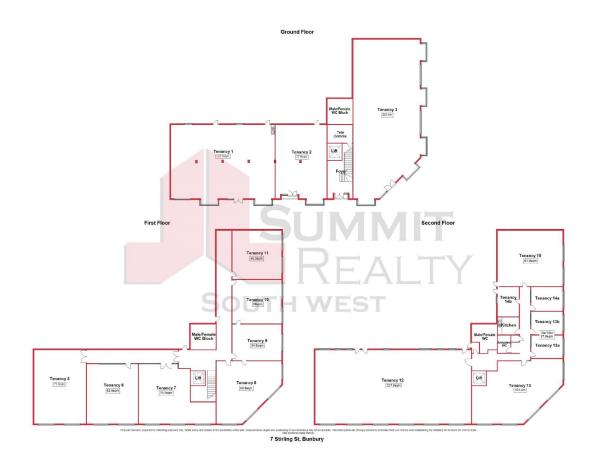

7 Stirling Street Bunbury, WA

## PRIME & PROMINENT!

Situated on a prime corner lot of 960m2 overlooking the War Memorial in Anzac Park, adjacent to post office and only metres to the City Library, occupants of this building are walking distance to all amenities this vibrant city has to offer!

Ideal for buyers looking to invest, occupy or redevelop this unique opportunity!

**Price:** Offers Over \$2,000,000

Council Rates: \$38,999.00/year (approx)
Water Rates: \$9,251.00/year (approx)

Strata Rates: \$0.00 p/q