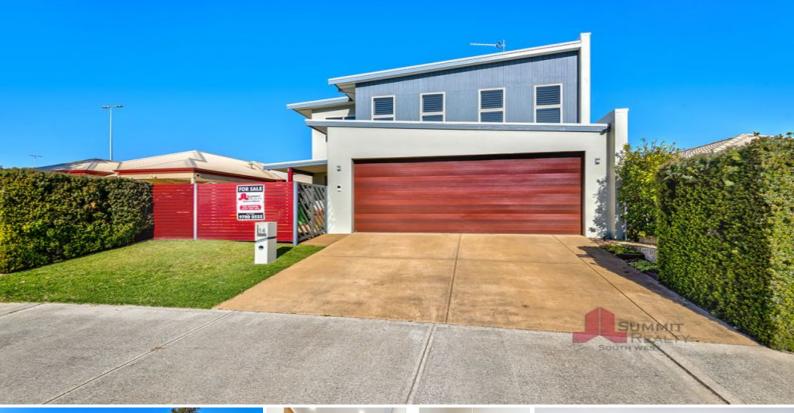

## 14 Norfolk Lane Australind, WA

## EXQUISITE STYLE & ABSOLUTE COMFORT COMBINED

## PROPERTY FEATURES INCLUDE:

Low maintenance front yard

Extra-large double automatic garage with work bench and access through to backyard

Front gated entrance leading you to the front door

Open plan living, dining and kitchen area with recessed ceilings and split system air conditioning