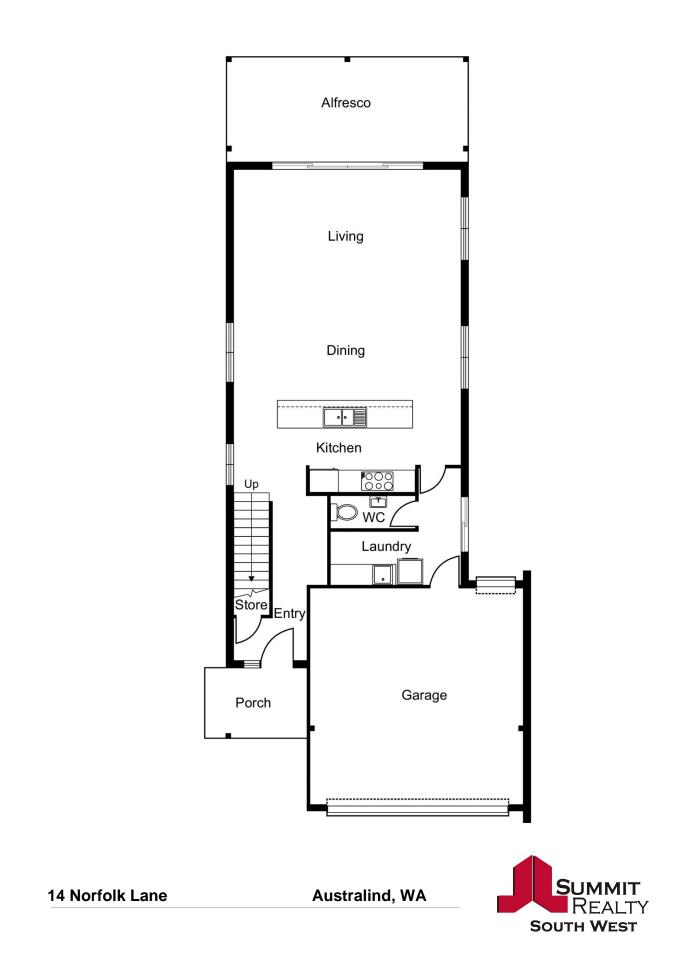

## PROPERTY FEATURES INCLUDE:

Low maintenance front yard

Extra-large double automatic garage with work bench and access through to backyard

Front gated entrance leading you to the front door

Open plan living, dining and kitchen area with recessed ceilings and split system air conditioning

Jaw dropping kitchen with breakfast bar, massive pantry, easy clean splashback, double sinks and double fridge recess

Flexible indoor/outdoor living with access to the alfresco

Spacious master retreat with huge walk in robe and semi ensuite

Practical laundry with second toilet

Immense amount of storage including an under stair cupboard & large walk in linen cupboard

For more details please visit : https://www.summitbunbury.com.au/6658377

Council Rates: \$2,072.00/year (approx)