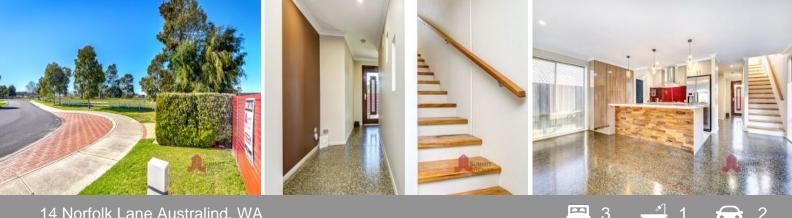

## 14 Norfolk Lane Australind, WA

## PROPERTY FEATURES INCLUDE:

Low maintenance front yard

Extra-large double automatic garage with work bench and access through to backyard

Front gated entrance leading you to the front door

Open plan living, dining and kitchen area with recessed ceilings and split system air conditioning

Jaw dropping kitchen with breakfast bar, massive pantry, easy clean splashback, double sinks and double fridge recess

Flexible indoor/outdoor living with access to the alfresco

Spacious master retreat with huge walk in robe and semi ensuite

Practical laundry with second toilet

Immense amount of storage including an under stair cupboard & large walk in linen cupboard

For more details please visit : https://www.summitbunbury.com.au/6658377

Council Rates: \$2,072.00/year (approx)