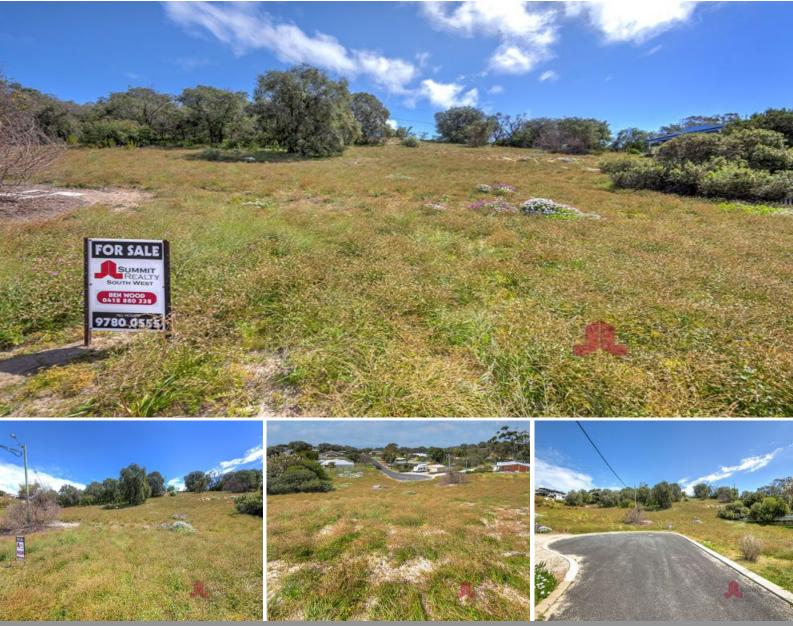

## **BUILD YOUR SEASIDE DREAM**

Tucked away at the end of a cul-de-sac you will find this massive 1061m2 block. Take advantage of the elevations to build your dream home and secure views over the lake and national park.

Preston Beach provides the perfect weekend escape or retirement destination. With a 9-hole golf course, fantastic beach, general store, there is something for everyone.

Ready to be built on, why wait and call Ben today on 0418 880 338

- Water & power available
- NBN fixed wireless available.
- Septic's required
- -1061m2 Elevated block

For more details please visit : https://www.summitbunbury.com.au/6658485

| Price: | \$159,000 |
|--------|-----------|
|--------|-----------|