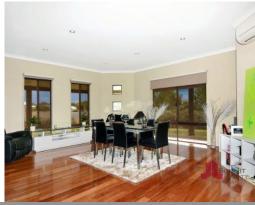

## PROPERTY FEATURES INCLUDE:

4 bedroom, 2 bathroom home

Front master bedroom with split system air-conditioning unit + large WIR and ensuite

Separate theatre / formal lounge

Elevated designer kitchen with breakfast bar, plenty of cupboard  $\ensuremath{\text{/}}$  bench space and 900m ov