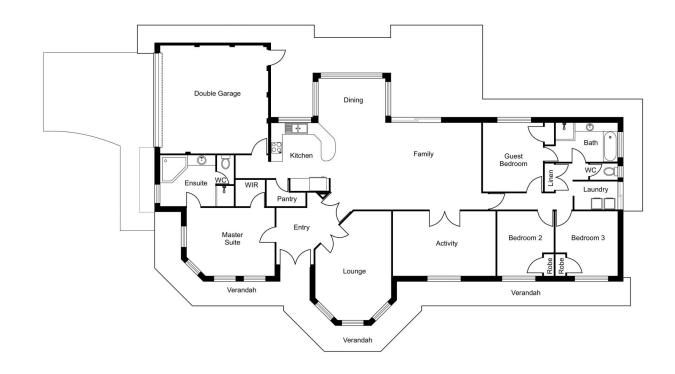

## PROPERTY FEATURES INCLUDE:

Stunning front fa-ade with immaculate lawns & gardens and large driveway

Double garage with automatic roller door, significant shelving and large workbench

Double gated drive through side access

Front carpeted home theatre - perfect for lazy Sundays

Main open plan living, dining and kitchen area

An entertainer's kitchen with plenty of bench & cupboard space, double

sinks, large pantry and double-sized fridge recess

Tiled games room or private retreat

24 x solar panels

For more details please visit : https://www.summitbunbury.com.au/6668454

\$455000

Council Rates: \$2,390.00/year (approx)

Tim Cooper 0437 068 028

120 Hornibrook Road