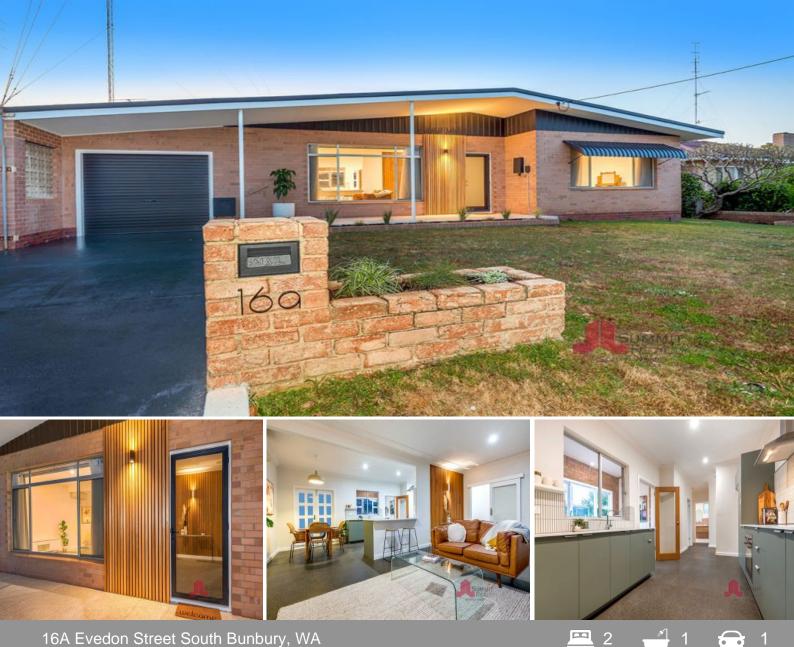

## Under Application RENOVATED CONTEMPORARY LIGHT & BRIGHT LIVING

Price:

\$470.00 per week

## PROPERTY FEATURES INCLUDE:

Well-maintained and spacious front lawns and gardens Spacious open plan living and dining room with a stunning feature panel

wall and amazing polished concrete floors

Leading off the dining area are stunning double doors opening up to the back-yard area

Two spacious bedrooms and office

Absolutely stunning bathroom with round free-standing bath and stunning modern feature tiling

For more details please visit : https://www.summitbunbury.com.au/6670019

**Nyree Maloney**