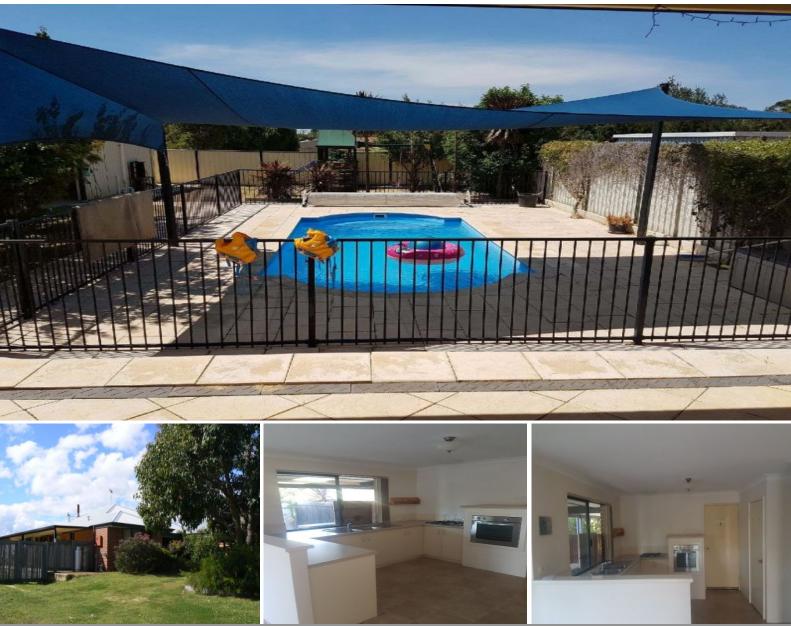

## **INVEST IN BOYANUP!**

This fantastic 4 bedroom and 2 bath home sits on a 1099 square metre block and is conveniently close to many of the amenities that Boyanup provides. There is an open plan kitchen, living & dining area with a wood fire and a separate lounge at the front of the home. The home has ducted reverse cycle air conditioning for year round comfort.

A large gable roof patio at the rear of the home is perfect for entertaining and overlooks a below ground pool and spacious rear yard, with plenty of lawn for the kids/dogs to enjoy! For the handy man (or woman!) in the family, there is a powered 6mx 6m shed with concrete floor, and a lean to for extra storage.